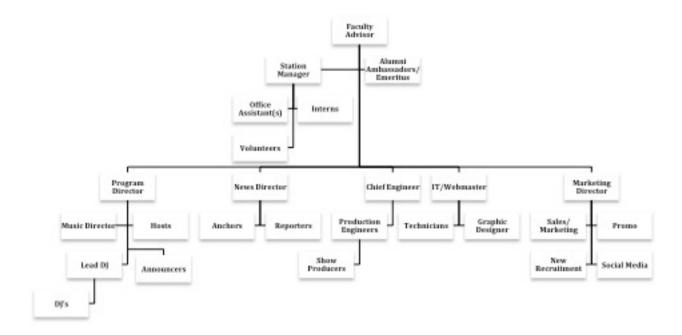

to bring unity to the California State University, Los Angeles community through diverse, informative, and exemplary student broadcasting coupled with campus engagement activities.

At Golden Eagle Radio we aim to **foster the growth** and the development of CSULA Television, Film and Media Studies (TVF) students. We would also like to provide an opportunity to **non-TVF students** to participate in this station as well, and encourage their involvement. We aim to **inform**, **promote and highlight** various on and off campus activities, events, foundations, clubs, organizations, departments, artists, musicians, etc. in order to bring California State University, Los Angeles and the entire Los Angeles community, together.

## Our Organization:

Our organization flow chart is as follows.



## Our On Air Programming schedule:

On a weekly basis our students create a program schedule that consists of student content and student curated playlists. Our program schedule fills the time of 24/7 streaming programming.

|          | Tuesday                   | Wednesday                | Thursday                | Friday                   | Saturday                 | Sunday                                                      |    | Monday                 | Key<br>Color | Key<br>Description                          |
|----------|---------------------------|--------------------------|-------------------------|--------------------------|--------------------------|-------------------------------------------------------------|----|------------------------|--------------|-----------------