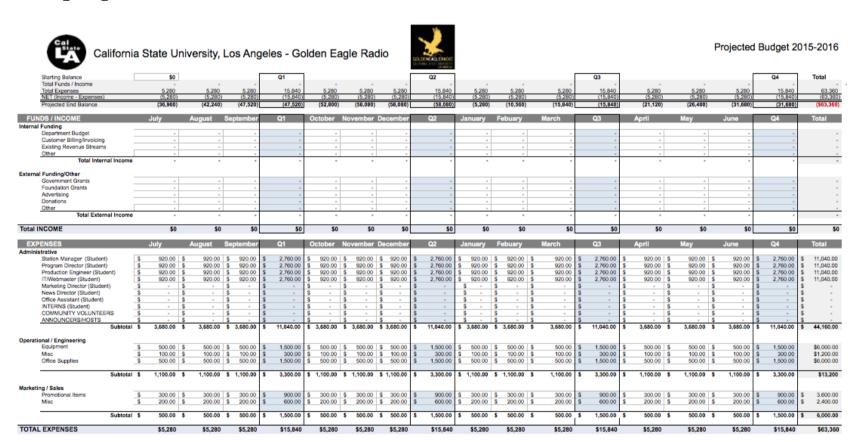

## Our proposed costs:

| TOTAL EXPENSES                                  | \$5         | 280     | \$5,280          | \$5,280     | \$15,840     | \$5,280     | \$5,280     | \$5,280     | \$15,840               | \$5,280     | \$5,280     | \$5,280     | \$15,8      | 0 \$      | 5,280  | \$5,280     | \$5,280     | \$15,840     | \$63,36     |
|-------------------------------------------------|-------------|---------|------------------|-------------|--------------|-------------|-------------|-------------|------------------------|-------------|-------------|-------------|-------------|-----------|--------|-------------|-------------|--------------|-------------|
| Subtota                                         |             | 0.00 \$ | 500.00           | \$ 500.00   | \$ 1,500.00  | \$ 500.00   | \$ 500.00   | \$ 500.00   | \$ 1,500.00            | \$ 500.00   | \$ 500.00   | \$ 500.00   | \$ 1,500.0  |           | 00.00  | \$ 500.00   | \$ 500.00   | \$ 1,500.00  | \$ 6,000.0  |
|                                                 |             |         |                  |             | -            |             |             |             |                        |             |             |             |             |           |        |             |             |              |             |
| Misc Misc                                       |             | 0.00 \$ | 200.00           | \$ 200.00   | \$ 600.00    | \$ 200.00   | \$ 200.00   | \$ 200.00   | \$ 600.00              | \$ 200.00   | \$ 200.00   | \$ 200.00   | \$ 600.0    |           | 00.00  | \$ 200.00   | \$ 200.00   | \$ 600.00    | \$ 2,400.0  |
| Marketing / Sales Promotional Items             | e 300       | 0.00 S  | 300.00           | \$ 300.00   | \$ 900.00    | \$ 300.00   | \$ 300.00   | \$ 300.00   | \$ 900.00              | \$ 300.00   | \$ 300.00   | \$ 300.00   | \$ 900.0    | 0 8 3     | 00.00  | \$ 300.00   | \$ 300.00   | \$ 900.00    | \$ 3,600.0  |
| Subtota                                         | al \$ 1,100 | .00 \$  | 1,100.00         | \$ 1,100.00 | \$ 3,300.00  | \$ 1,100.00 | \$ 1,100.00 | \$ 1,100.00 | \$ 3,300.00            | \$ 1,100.00 | \$ 1,100.00 | \$ 1,100.00 | \$ 3,300.0  | 0 \$ 1,10 | 00.00  | \$ 1,100.00 | \$ 1,100.00 | \$ 3,300.00  | \$13,20     |
| Office Supplies                                 | \$ 500      | .00 \$  | 500.00           | \$ 500.00   | \$ 1,500.00  | \$ 500.00   | \$ 500.00   | \$ 500.00   | \$ 1,500.00            | \$ 500.00   | \$ 500.00   | \$ 500.00   | \$ 1,500.0  | 0 5 5     | 00.00  | \$ 500.00   | \$ 500.00   | \$ 1,500.00  | \$6,000.0   |
| Misc                                            |             | .00 \$  | 100.00<br>500.00 | \$ 100.00   | \$ 300.00    | \$ 100.00   | \$ 100.00   | \$ 100.00   | \$ 300.00              | \$ 100.00   | \$ 100.00   |             | \$ 300.0    |           | 00.00  | \$ 100.00   | \$ 100.00   | \$ 300.00    | \$1,200.0   |
| Equipment                                       |             | .00 \$  | 500.00           | \$ 500.00   | \$ 1,500.00  | \$ 500.00   | \$ 500.00   | \$ 500.00   | \$ 1,500.00            | \$ 500.00   | \$ 500.00   |             | \$ 1,500.0  |           | 00.00  | \$ 500.00   |             | \$ 1,500.00  | \$6,000.0   |
| Operational / Engineering                       |             |         |                  |             |              |             |             |             |                        |             |             |             |             |           |        |             |             |              |             |
| Subtota                                         | al \$ 3,680 | .00 \$  | 3,680.00         | \$ 3,680.00 | \$ 11,040.00 | \$ 3,680.00 | \$ 3,680.00 | \$ 3,680.00 | \$ 11,040.00           | \$ 3,680.00 | \$ 3,680.00 | \$ 3,680.00 | \$ 11,040.0 | 0 \$ 3,68 | 80.00  | \$ 3,680.00 | \$ 3,680.00 | \$ 11,040.00 | \$ 44,160.0 |
| ANNOUNCERS/HOSTS                                | Š           | . s     |                  | š -         | s -          | š -         | š -         | š -         | š -                    | š -         | S -         | \$ -        | š -         | Š         |        | \$ -        | š -         | š .          | š -         |
| COMMUNITY VOLUNTEERS                            |             |         |                  | \$ .        | \$ .         | \$ .        | \$ .        | \$ .        | \$ .                   | \$ .        | \$ .        |             | \$ .        | Š         | - 1    | \$ .        | \$ .        | \$ .         |             |
| Office Assistant (Student)<br>INTERNS (Student) |             | - 5     | -                | \$ .        | \$ .         | \$ -        | S -         | \$ -        | 5 -                    | \$ -        | S -         | \$ .        | 5 -         | Ş         |        | \$ -        | \$ -        | \$ .         | \$ -        |
| News Director (Student)                         |             | - \$    |                  | s -         | s -          | s -         | s -         | \$ -        | s -                    | \$ -        | S -         | s -         | \$ -        | S         | -      | s -         | s -         | s .          | s -         |
| Marketing Director (Student)                    | \$          | - \$    |                  | \$ -        | \$ -         | \$ -        | \$ -        | \$ -        | \$ -                   | \$ -        | \$ -        | \$ -        | \$ -        | \$        | - 1    | \$ -        | \$ -        | \$ -         | \$ -        |
| IT/Webmaster (Student)                          | \$ 920      |         | 920.00           | \$ 920.00   | \$ 2,760.00  | \$ 920.00   | \$ 920.00   | \$ 920.00   | \$ 2,760.00            | \$ 920.00   | \$ 920.00   | \$ 920.00   | \$ 2,760.0  |           | 20.00  | \$ 920.00   | \$ 920.00   | \$ 2,760.00  | \$ 11,040.0 |
| Production Engineer (Student)                   |             | 0.00 S  | 920.00           | \$ 920.00   | \$ 2,760.00  | \$ 920.00   | \$ 920.00   | \$ 920.00   | \$ 2,760.00            | \$ 920.00   | \$ 920.00   | \$ 920.00   | \$ 2,760.0  |           | 20.00  | \$ 920.00   | \$ 920.00   | \$ 2,760.00  | \$ 11,040.0 |
| Program Director (Student)                      |             | 0.00 \$ | 920.00           | \$ 920.00   |              | \$ 920.00   | \$ 920.00   | \$ 920.00   | \$ 2,760.00            | \$ 920.00   | \$ 920.00   |             | \$ 2,760.0  |           | 20.00  | \$ 920.00   |             | \$ 2,760.00  | \$ 11,040.0 |
| Administrative<br>Station Manager (Student)     | e 020       | 0.00 S  | 920.00           | \$ 920.00   | \$ 2,760.00  | \$ 920.00   | \$ 920.00   | \$ 920.00   | \$ 2,760.00            | \$ 920.00   | \$ 920.00   | \$ 920.00   | \$ 2,760.0  | 0 0       | 20.00  | \$ 920.00   | \$ 920.00   | \$ 2,760.00  | S 11,040.0  |
|                                                 | July        |         | August           | September   | QI           | October     | November    | December    | Q2                     | January     | rebuary     | march       | Q3          | Apri      |        | may         | June        | Qu           | Iotal       |
| EXPENSES                                        | July        |         | August           | September   | Q1           |             | November    |             | Q2                     | lanuari     | Febuary     | March       | Q3          | Apri      |        | May         | June        | Q4           | Total       |
| Projected End Balance                           | (36,        | 960)    | (42,240)         | (47,520)    | (47,520)     | (52,800)    | (58,080)    | (58,080)    | (58,080)               | (5,280)     | (10,560)    | (15,840)    | (15,84      | 0) (2:    | 1,120) | (26,400)    | (31,680)    | (31,680)     | (\$63,36    |
| NET (Income - Expenses)                         |             | 280)    | (5,280)          | (5,280)     | (15,840)     | (5,280)     | (5,280)     | (5,280)     | (15,840)               | (5,280)     | (5.280)     | (5,280)     | (15,84      |           | 5,280) | (5,280)     | (5,280)     | (15,840)     | (63,36)     |
| Total Expenses                                  | 5           | 280     | 5,280            | 5.280       | 15,840       | 5,280       | 5.280       | 5,280       | 15,840                 | 5,280       | 5.280       | 5.280       | 15.84       |           | 5.280  | 5.280       | 5,280       | 15,840       | 63,36       |
| Starting Balance<br>Total Funds / Income        |             | \$0     |                  |             | Q1           | _           |             | -           | Q2                     |             |             | _           | Q3          | -         |        |             |             | Q4           | Total       |
| District District                               |             | **      |                  |             |              | 1           |             | i           |                        | 1           |             |             |             | _         |        |             |             |              | 1           |
|                                                 |             |         |                  |             |              |             |             |             | CHINDRE STATE SHIPESON |             |             |             |             |           |        |             |             |              |             |

| OTAL EXPENSES                         |        | \$5,280  |    | \$5,280  |    | \$5,280  | _  | \$15,84   |
|---------------------------------------|--------|----------|----|----------|----|----------|----|-----------|
| Subtotal                              | \$     | 500.00   | \$ | 500.00   | \$ | 500.00   | \$ | 1,500.00  |
| Misc                                  | 3      | 200.00   | 3  | 200.00   | S  | 200.00   | 3  | 600.00    |
| Promotional Items                     | S      | 300.00   | S  | 300.00   | S  | 300.00   | S  | 900.00    |
| arketing / Sales                      | _      | 202.22   |    | 222.22   |    | 222.00   |    | 222.00    |
| Subtotal                              | \$     | 1,100.00 | \$ | 1,100.00 | \$ | 1,100.00 | \$ | 3,300.00  |
|                                       | •      |          | •  |          |    |          | ,  | .,        |
| Office Supplies                       | S<br>S | 500.00   | S  | 500.00   | S  | 500.00   | S  | 1,500.00  |
| Misc                                  | ÷      | 100.00   | Š  | 100.00   | S  | 100.00   | S  | 300.0     |
| perational / Engineering<br>Equipment |        | 500.00   | s  | 500.00   | S  | 500.00   | s  | 1,500.00  |
| Subtotal                              | \$     | 3,680.00 | S  | 3,680.00 | \$ | 3,680.00 | \$ | 11,040.00 |
| ANNOUNCERS/HOSTS                      | S      |          | Ş  |          | \$ |          | \$ |           |
| COMMUNITY VOLUNTEERS                  | S      |          | S  |          | S  |          | S  |           |
| INTERNS (Student)                     | S      |          | S  |          | S  |          | S  |           |
| Office Assistant (Student)            | S      |          | S  |          | S  | -        | \$ |           |
| News Director (Student)               | S      |          | S  |          | \$ |          | \$ |           |
| Marketing Director (Student)          | S      |          | S  |          | S  |          | S  |           |
| IT/Webmaster (Student)                | S      | 920.00   | S  | 920.00   | S  | 920.00   | S  | 2,760.00  |
| Production Engineer (Student)         | S      | 920.00   | S  | 920.00   | S  | 920.00   | S  | 2,760.00  |
| Program Director (Student)            | S      | 920.00   | S  | 920.00   | S  | 920.00   | S  | 2,760.00  |
| Station Manager (Student)             | S      | 920.00   | S  | 920.00   | S  | 920.00   | S  | 2,760.00  |
| dministrative                         |        |          |    |          |    |          |    |           |
| EXPENSES                              |        | July     |    | August   | Se | ptember  |    | Q1        |

| 0   | ctober   | No | vember   | De   | cember   |    | Q2        |
|-----|----------|----|----------|------|----------|----|-----------|
|     |          |    |          |      |          |    |           |
| S   | 920.00   | S  | 920.00   | S    | 920.00   | S  | 2,760.00  |
| S   | 920.00   | S  | 920.00   | S    | 920.00   | S  | 2,760.00  |
| S   | 920.00   | S  | 920.00   | S    | 920.00   | S  | 2,760.00  |
| S   | 920.00   | S  | 920.00   | S    | 920.00   | S  | 2,760.00  |
| S   |          | S  |          | S    |          | S  |           |
| S   |          | S  |          | S    |          | S  |           |
| S   |          | S  |          | S    |          | S  |           |
| S   |          | S  |          | S    |          | S  |           |
| S   |          | S  |          | S    |          | S  |           |
| S   |          | S  |          | S    |          | S  |           |
| S : | 3,680.00 | \$ | 3,680.00 | \$ : | 3,680.00 | \$ | 11,040.00 |
|     |          |    |          |      |          |    |           |
| S   | 500.00   | S  | 500.00   | S    | 500.00   | S  | 1,500.00  |
| S   | 100.00   | S  | 100.00   | \$   | 100.00   | S  | 300.00    |
| S   | 500.00   | S  | 500.00   | S    | 500.00   | S  | 1,500.00  |
|     |          |    |          |      |          |    |           |
| S   | 1,100.00 | s  | 1,100.00 | \$ 1 | 1,100.00 | s  | 3,300.00  |
|     |          |    |          |      |          |    |           |
| S   | 300.00   | S  | 300.00   | S    | 300.00   | S  | 900.00    |
| S   | 200.00   | S  | 200.00   | S    | 200.00   | S  | 600.00    |
|     |          |    |          |      |          |    |           |
| \$  | 500.00   | \$ | 500.00   | \$   | 500.00   | \$ | 1,500.00  |
|     | \$5,280  |    | \$5,280  |      | \$5,280  |    | \$15,840  |

| Ja     | nuary    | F  | ebuary   |    | March            |    | Q3                 |
|--------|----------|----|----------|----|------------------|----|--------------------|
| s      | 920.00   | S  | 920.00   | S  | 920.00           | S  | 2,760.00           |
|        | 920.00   | š  | 920.00   | š  | 920.00           | š  | 2,760.00           |
| š      | 920.00   | Š  | 920.00   | s  | 920.00           | Š  | 2,760.00           |
| S<br>S | 920.00   | s  | 920.00   | s  | 920.00           | S  | 2,760.00           |
| s      |          | S  |          | S  |                  | S  | -                  |
| S      |          | S  | -        | S  |                  | S  |                    |
| S      |          | S  |          | S  |                  | S  |                    |
| S      |          | S  | -        | S  |                  | S  |                    |
| S      |          | S  |          | S  |                  | S  |                    |
| S      |          | S  |          | S  |                  | S  |                    |
| \$ 3   | 3,680.00 | s  | 3,680.00 | s  | 3,680.00         | s  | 11,040.00          |
| s<br>s | 500.00   | S  | 500.00   | S  | 500.00<br>100.00 | S  | 1,500.00<br>300.00 |
| Š      |          | S  |          | S  | 500.00           | S  |                    |
| 3      | 500.00   | •  | 500.00   | •  | 500.00           | •  | 1,500.00           |
| \$ 1   | ,100.00  | \$ | 1,100.00 | \$ | 1,100.00         | \$ | 3,300.00           |
| s<br>s | 300.00   | S  | 300.00   | S  | 300.00           | s  | 900.00             |
| Ş      | 200.00   | S  | 200.00   | S  | 200.00           | S  | 600.00             |
| \$     | 500.00   | \$ | 500.00   | \$ | 500.00           | \$ | 1,500.00           |
|        | \$5,280  |    | \$5,280  |    | \$5,280          |    | \$15,840           |

|                                       | April    |    | May      |    | June     |    | Q4        |
|---------------------------------------|----------|----|----------|----|----------|----|-----------|
|                                       |          |    |          |    |          |    |           |
| S                                     | 920.00   | S  | 920.00   | S  | 920.00   | S  | 2,760.00  |
| S                                     | 920.00   | S  | 920.00   | S  | 920.00   | S  | 2,760.00  |
| S                                     | 920.00   | S  | 920.00   | S  | 920.00   | S  | 2,760.00  |
| S                                     | 920.00   | S  | 920.00   | S  | 920.00   | S  | 2,760.00  |
| S                                     |          | S  |          | S  |          | S  |           |
| S                                     |          | S  |          | S  |          | S  |           |
| S                                     |          | S  |          | S  |          | S  |           |
| S                                     |          | S  |          | S  |          | S  |           |
| S                                     |          | S  |          | S  |          | S  |           |
| S S S S S S S S S S S S S S S S S S S |          | S  |          | S  |          | S  |           |
| \$                                    | 3,680.00 | s  | 3,680.00 | \$ | 3,680.00 | s  | 11,040.00 |
|                                       |          |    |          |    |          |    |           |
| S                                     | 500.00   | S  | 500.00   | S  | 500.00   | S  | 1,500.00  |
| S                                     | 100.00   | S  | 100.00   | S  | 100.00   | S  | 300.00    |
| S                                     | 500.00   | S  | 500.00   | S  | 500.00   | S  | 1,500.00  |
|                                       |          |    |          |    |          |    |           |
| \$                                    | 1,100.00 | s  | 1,100.00 | s  | 1,100.00 | s  | 3,300.00  |
|                                       |          |    |          |    |          |    |           |
| S                                     | 300.00   | S  | 300.00   | S  | 300.00   | S  | 900.00    |
| S                                     | 200.00   | S  | 200.00   | S  | 200.00   | S  | 600.00    |
|                                       |          |    |          |    |          |    |           |
| \$                                    | 500.00   | \$ | 500.00   | \$ | 500.00   | \$ | 1,500.00  |
|                                       | \$5,280  |    | \$5,280  |    | \$5,280  |    | \$15,840  |

|            | Total                               |
|------------|-------------------------------------|
| S          | 11,040.00<br>11,040.00<br>11,040.00 |
| 5555555555 | 11,040.00                           |
| S          | :                                   |
| \$         | 44,160.00                           |
|            | \$6,000,00                          |

\$6,000.00 \$1,200.00 \$6,000.00

\$13,200

\$ 3,600.00 \$ 2,400.00 \$ 6,000.00

\$63,360