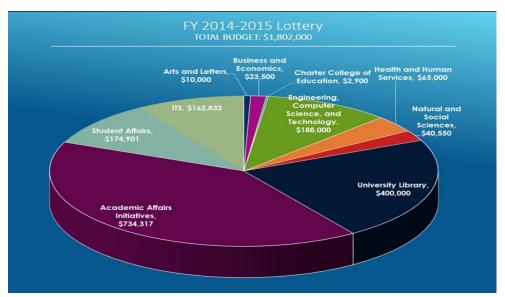

Total Budget: \$1,427,570

FY 2014-2015 Lottery

http://www.calstatela.edu/academicresources/fy-2014-2015-lottery

FY 2014-2015 Lottery

Total Budget: 1,802,000

Tel: (323) 343-4780

Fax: (323) 343-6415

www.calstatela.edu/asi