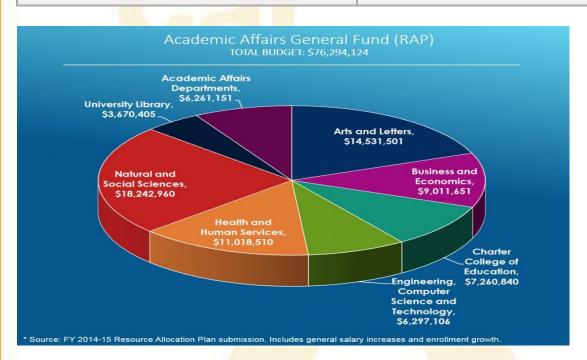

5154 State University Drive, Room 105 Los Angeles, California 90032

Academic Affairs General Fund

http://www.calstatela.edu/academicresources/academic-affairs-general-fund

Academic Affairs General Fund (Resource Allocation Plan)

Total Budget: \$76,294,124

Tel: (323) 343-4780

Fax: (323) 343-6415

www.calstatela.edu/asi

5154 State University Drive, Room 105 Los Angeles, California 90032