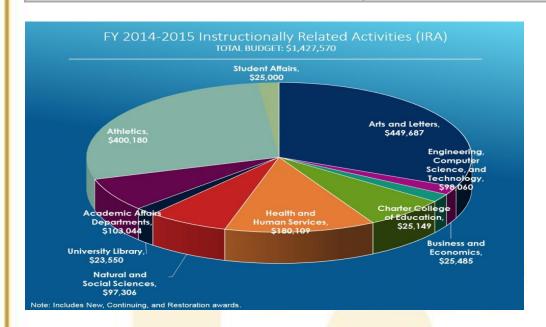

## **UAS University Funding Sources:**

FY2014-2015 Instructionally Related Activities (IRA)

http://www.calstatela.edu/academicresources/fy2014-2015-instructionally-related-activities-ira

FY 2014-2015 Instructionally Related Activities (IRA)

Total Budget: \$1,427,570

FY 2014-2015 Lottery

http://www.calstatela.edu/academicresources/fy-2014-2015-lottery

FY 2014-2015 Lottery

Total Budget: 1,802,000

Tel: (323) 343-4780

Fax: (323) 343-6415

www.calstatela.edu/asi