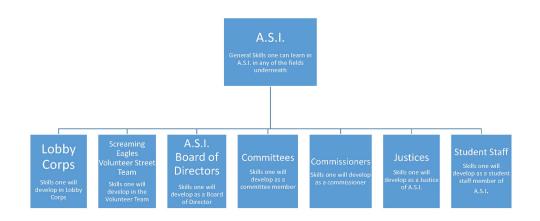

## 2. Following Internship/Fellowship Model with A.S.I. positions

a. Each Direct Report has been assigned a section for them to compile a position description and list of skills one can learn in that position