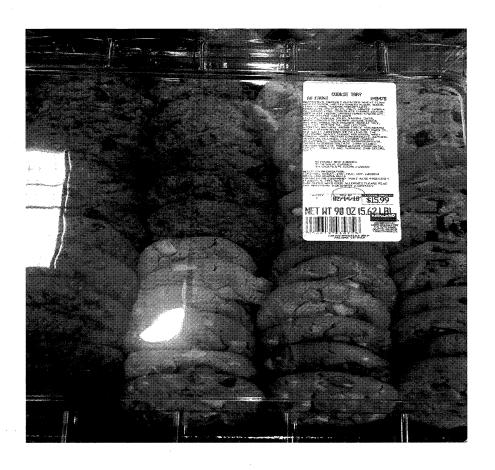

#### Hospitality

| Description                                | Amount  |
|--------------------------------------------|---------|
| Costco Cookies (2) 15.99 ea.               | \$32.00 |
| Costco Croissant Sandwhiches (3) 29.99 ea. | \$90.00 |
| Costco Pizza (7) 9.95 ea.                  | \$70.00 |
| Pepsi (2) 10.49 ea.                        | \$21.00 |