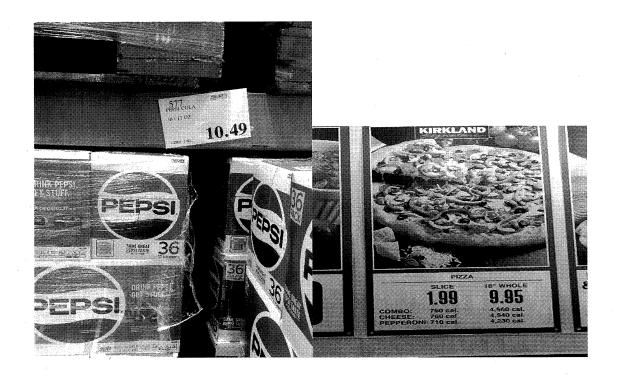

#### Hospitality

| Description                                | Amount  |
|--------------------------------------------|---------|
| Costco Cookies (2) 15.99 ea.               | \$32.00 |
| Costco Croissant Sandwhiches (3) 29.99 ea. | \$90.00 |
| Costco Pizza (7) 9.95 ea.                  | \$70.00 |
| Pepsi (2) 10.49 ea.                        | \$21.00 |