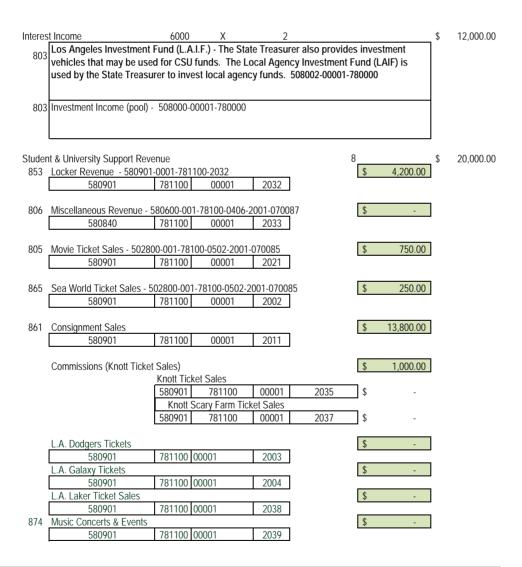

| LUCKAAN CTURENT CONCERT CERIEC                                                                                                                                                                                                                                                                                                                                                                                                                                                                                                                                                                                                     |                                        |                                                                                                                                                              | Φ. |                     |
|------------------------------------------------------------------------------------------------------------------------------------------------------------------------------------------------------------------------------------------------------------------------------------------------------------------------------------------------------------------------------------------------------------------------------------------------------------------------------------------------------------------------------------------------------------------------------------------------------------------------------------|----------------------------------------|--------------------------------------------------------------------------------------------------------------------------------------------------------------|----|---------------------|
| LUCKMAN STUDENT CONCERT SERIES                                                                                                                                                                                                                                                                                                                                                                                                                                                                                                                                                                                                     |                                        |                                                                                                                                                              | \$ | -                   |
| MOU pending - ASI, U-SU, Luckman Fine Arts Complex                                                                                                                                                                                                                                                                                                                                                                                                                                                                                                                                                                                 | OCE 00004 70                           | 24000 2020                                                                                                                                                   |    |                     |
| Music and Concert Events 6609                                                                                                                                                                                                                                                                                                                                                                                                                                                                                                                                                                                                      | 965-00001-78                           | 34000-2039                                                                                                                                                   |    |                     |
| COLLEGE REPRESENTATIVES FUNDING ALLOCATION                                                                                                                                                                                                                                                                                                                                                                                                                                                                                                                                                                                         |                                        |                                                                                                                                                              |    |                     |
| CABINET OF COLLEGE REPRESENTATIVES ALLOCATION                                                                                                                                                                                                                                                                                                                                                                                                                                                                                                                                                                                      |                                        |                                                                                                                                                              | \$ | 9,000.00            |
| Co-Curricular Initiatives                                                                                                                                                                                                                                                                                                                                                                                                                                                                                                                                                                                                          | ¢                                      | 3,000.00                                                                                                                                                     | Ψ  | 9,000.00            |
| Club/College Council Collaborations                                                                                                                                                                                                                                                                                                                                                                                                                                                                                                                                                                                                | \$<br>\$                               | 3,000.00                                                                                                                                                     |    |                     |
| Networking   Mixers   College Services Intro Events                                                                                                                                                                                                                                                                                                                                                                                                                                                                                                                                                                                | \$<br>\$                               |                                                                                                                                                              |    |                     |
| COLLEGE SPECIFIC ALLOCATIONS                                                                                                                                                                                                                                                                                                                                                                                                                                                                                                                                                                                                       | Φ                                      | 3,000.00                                                                                                                                                     |    | ¢15,000             |
| Arts and Letters                                                                                                                                                                                                                                                                                                                                                                                                                                                                                                                                                                                                                   |                                        | ¢2 500                                                                                                                                                       |    | \$15,000            |
| Business and Economics                                                                                                                                                                                                                                                                                                                                                                                                                                                                                                                                                                                                             |                                        | \$2,500                                                                                                                                                      |    |                     |
|                                                                                                                                                                                                                                                                                                                                                                                                                                                                                                                                                                                                                                    |                                        | \$2,500                                                                                                                                                      |    |                     |
| Engineering, Computer Science, and Technology                                                                                                                                                                                                                                                                                                                                                                                                                                                                                                                                                                                      |                                        | \$2,500                                                                                                                                                      |    |                     |
| Health and Human Services                                                                                                                                                                                                                                                                                                                                                                                                                                                                                                                                                                                                          |                                        | \$2,500                                                                                                                                                      |    |                     |
| Natural and Social Sciences                                                                                                                                                                                                                                                                                                                                                                                                                                                                                                                                                                                                        |                                        | \$2,500                                                                                                                                                      |    |                     |
| Charter College of Education                                                                                                                                                                                                                                                                                                                                                                                                                                                                                                                                                                                                       |                                        | \$2,500                                                                                                                                                      |    |                     |
| ECS&T Co-Curricular Initiatives 6609                                                                                                                                                                                                                                                                                                                                                                                                                                                                                                                                                                                               | 00004 70                               | 1000 0050                                                                                                                                                    |    |                     |
|                                                                                                                                                                                                                                                                                                                                                                                                                                                                                                                                                                                                                                    | 065-00001-78                           |                                                                                                                                                              |    |                     |
| ·                                                                                                                                                                                                                                                                                                                                                                                                                                                                                                                                                                                                                                  | 065-00001-78                           |                                                                                                                                                              |    |                     |
| CCOE Reps Co-Curricular Initiatives 6609                                                                                                                                                                                                                                                                                                                                                                                                                                                                                                                                                                                           |                                        |                                                                                                                                                              |    |                     |
| A&L Reps Co-Curricular Initiatives 6609                                                                                                                                                                                                                                                                                                                                                                                                                                                                                                                                                                                            |                                        |                                                                                                                                                              |    |                     |
| ·                                                                                                                                                                                                                                                                                                                                                                                                                                                                                                                                                                                                                                  | 065-00001-78                           |                                                                                                                                                              |    |                     |
| NSS Reps Co-Curricular Initiatives 6609                                                                                                                                                                                                                                                                                                                                                                                                                                                                                                                                                                                            | 965-00001-78                           | 34000-2064                                                                                                                                                   |    |                     |
|                                                                                                                                                                                                                                                                                                                                                                                                                                                                                                                                                                                                                                    |                                        | 7.000 200 .                                                                                                                                                  |    |                     |
| LEGISLATIVE AFFAIRS AND ADVOCACY COMMITTEE ALLOCATI                                                                                                                                                                                                                                                                                                                                                                                                                                                                                                                                                                                |                                        | 1000 2001                                                                                                                                                    |    | \$17,000            |
| LEGISLATIVE AFFAIRS AND ADVOCACY COMMITTEE ALLOCATI                                                                                                                                                                                                                                                                                                                                                                                                                                                                                                                                                                                |                                        |                                                                                                                                                              |    | \$17,000            |
| National Voter Registration Day Event                                                                                                                                                                                                                                                                                                                                                                                                                                                                                                                                                                                              |                                        | \$6,000                                                                                                                                                      |    | \$17,000            |
| National Voter Registration Day Event Voter Education and Mobilization Initiatives                                                                                                                                                                                                                                                                                                                                                                                                                                                                                                                                                 |                                        | \$6,000<br>\$500                                                                                                                                             |    | \$17,000            |
| National Voter Registration Day Event                                                                                                                                                                                                                                                                                                                                                                                                                                                                                                                                                                                              |                                        | \$6,000<br>\$500<br>\$7,000                                                                                                                                  |    | \$17,000            |
| National Voter Registration Day Event<br>Voter Education and Mobilization Initiatives<br>Speaker Series and Forums                                                                                                                                                                                                                                                                                                                                                                                                                                                                                                                 |                                        | \$6,000<br>\$500                                                                                                                                             |    | \$17,000            |
| National Voter Registration Day Event Voter Education and Mobilization Initiatives Speaker Series and Forums Pat Brown Institute Event Collaborations                                                                                                                                                                                                                                                                                                                                                                                                                                                                              |                                        | \$6,000<br>\$500<br>\$7,000<br>\$3,000                                                                                                                       |    | \$17,000<br>\$2,200 |
| National Voter Registration Day Event Voter Education and Mobilization Initiatives Speaker Series and Forums Pat Brown Institute Event Collaborations CSU Student Trustees Meet and Greet LOBBY CORPS Recruitment and Marketing                                                                                                                                                                                                                                                                                                                                                                                                    |                                        | \$6,000<br>\$500<br>\$7,000<br>\$3,000                                                                                                                       |    |                     |
| National Voter Registration Day Event Voter Education and Mobilization Initiatives Speaker Series and Forums Pat Brown Institute Event Collaborations CSU Student Trustees Meet and Greet LOBBY CORPS Recruitment and Marketing Uniforms and Lobbying/Clinic Materials                                                                                                                                                                                                                                                                                                                                                             |                                        | \$6,000<br>\$500<br>\$7,000<br>\$3,000<br>\$500<br>\$500<br>\$1,500                                                                                          |    |                     |
| National Voter Registration Day Event Voter Education and Mobilization Initiatives Speaker Series and Forums Pat Brown Institute Event Collaborations CSU Student Trustees Meet and Greet LOBBY CORPS Recruitment and Marketing Uniforms and Lobbying/Clinic Materials Tabling Support                                                                                                                                                                                                                                                                                                                                             | ON                                     | \$6,000<br>\$500<br>\$7,000<br>\$3,000<br>\$500<br>\$500<br>\$1,500<br>\$200                                                                                 |    | \$2,200             |
| National Voter Registration Day Event Voter Education and Mobilization Initiatives Speaker Series and Forums Pat Brown Institute Event Collaborations CSU Student Trustees Meet and Greet LOBBY CORPS Recruitment and Marketing Uniforms and Lobbying/Clinic Materials Tabling Support  DIVERSITY INCLUSION & CIVIC ENGAGEMENT FUNDING                                                                                                                                                                                                                                                                                             | ON                                     | \$6,000<br>\$500<br>\$7,000<br>\$3,000<br>\$500<br>\$500<br>\$1,500<br>\$200                                                                                 | \$ |                     |
| National Voter Registration Day Event Voter Education and Mobilization Initiatives Speaker Series and Forums Pat Brown Institute Event Collaborations CSU Student Trustees Meet and Greet LOBBY CORPS Recruitment and Marketing Uniforms and Lobbying/Clinic Materials Tabling Support DIVERSITY INCLUSION & CIVIC ENGAGEMENT FUNDING A Focus Groups   Surveys   Student Data Collection                                                                                                                                                                                                                                           | ON ALLOCATIO                           | \$6,000<br>\$500<br>\$7,000<br>\$3,000<br>\$500<br>\$1,500<br>\$200<br>N                                                                                     | \$ | \$2,200             |
| National Voter Registration Day Event Voter Education and Mobilization Initiatives Speaker Series and Forums Pat Brown Institute Event Collaborations CSU Student Trustees Meet and Greet LOBBY CORPS Recruitment and Marketing Uniforms and Lobbying/Clinic Materials Tabling Support  DIVERSITY INCLUSION & CIVIC ENGAGEMENT FUNDING A Focus Groups   Surveys   Student Data Collection Civic Engagement Initiatives                                                                                                                                                                                                             | ON ALLOCATIO                           | \$6,000<br>\$500<br>\$7,000<br>\$3,000<br>\$500<br>\$500<br>\$1,500<br>\$200<br>N<br>1,250.00<br>1,250.00                                                    | \$ | \$2,200             |
| National Voter Registration Day Event Voter Education and Mobilization Initiatives Speaker Series and Forums Pat Brown Institute Event Collaborations CSU Student Trustees Meet and Greet LOBBY CORPS Recruitment and Marketing Uniforms and Lobbying/Clinic Materials Tabling Support DIVERSITY INCLUSION & CIVIC ENGAGEMENT FUNDING Focus Groups   Surveys   Student Data Collection Civic Engagement Initiatives  Campus Affairs Reps 6609                                                                                                                                                                                      | ALLOCATIO<br>\$<br>\$<br>965-00001-78  | \$6,000<br>\$500<br>\$7,000<br>\$3,000<br>\$500<br>\$1,500<br>\$200<br>N<br>1,250.00<br>1,250.00                                                             | \$ | \$2,200             |
| National Voter Registration Day Event Voter Education and Mobilization Initiatives Speaker Series and Forums Pat Brown Institute Event Collaborations CSU Student Trustees Meet and Greet LOBBY CORPS Recruitment and Marketing Uniforms and Lobbying/Clinic Materials Tabling Support  DIVERSITY INCLUSION & CIVIC ENGAGEMENT FUNDING A Focus Groups   Surveys   Student Data Collection Civic Engagement Initiatives                                                                                                                                                                                                             | ALLOCATIO<br>\$<br>\$<br>965-00001-78  | \$6,000<br>\$500<br>\$7,000<br>\$3,000<br>\$500<br>\$1,500<br>\$200<br>N<br>1,250.00<br>1,250.00                                                             | \$ | \$2,200             |
| National Voter Registration Day Event Voter Education and Mobilization Initiatives Speaker Series and Forums Pat Brown Institute Event Collaborations CSU Student Trustees Meet and Greet LOBBY CORPS Recruitment and Marketing Uniforms and Lobbying/Clinic Materials Tabling Support  DIVERSITY INCLUSION & CIVIC ENGAGEMENT FUNDING A Focus Groups   Surveys   Student Data Collection Civic Engagement Initiatives  Campus Affairs Reps 6609  Community Affairs Initiatives                                                                                                                                                    | ALLOCATIO<br>\$<br>\$<br>965-00001-78  | \$6,000<br>\$500<br>\$7,000<br>\$3,000<br>\$500<br>\$1,500<br>\$200<br>N<br>1,250.00<br>1,250.00                                                             | \$ | \$2,200<br>2,500.00 |
| National Voter Registration Day Event Voter Education and Mobilization Initiatives Speaker Series and Forums Pat Brown Institute Event Collaborations CSU Student Trustees Meet and Greet LOBBY CORPS Recruitment and Marketing Uniforms and Lobbying/Clinic Materials Tabling Support DIVERSITY INCLUSION & CIVIC ENGAGEMENT FUNDING A Focus Groups   Surveys   Student Data Collection Civic Engagement Initiatives  Campus Affairs Reps 6609 Community Affairs Initiatives 6609  ALTERNATIVE BREAK - INTERNATIONAL SERVICE LEARNING                                                                                             | ALLOCATIO<br>\$<br>\$<br>965-00001-78  | \$6,000<br>\$500<br>\$7,000<br>\$3,000<br>\$500<br>\$1,500<br>\$200<br>N<br>1,250.00<br>1,250.00<br>34000-2067                                               | \$ | \$2,200             |
| National Voter Registration Day Event Voter Education and Mobilization Initiatives Speaker Series and Forums Pat Brown Institute Event Collaborations CSU Student Trustees Meet and Greet LOBBY CORPS Recruitment and Marketing Uniforms and Lobbying/Clinic Materials Tabling Support DIVERSITY INCLUSION & CIVIC ENGAGEMENT FUNDING A Focus Groups   Surveys   Student Data Collection Civic Engagement Initiatives  Campus Affairs Reps 6609 Community Affairs Initiatives 6609  ALTERNATIVE BREAK - INTERNATIONAL SERVICE LEARNING Participant Scholarships (\$500 x 35)                                                       | ALLOCATIO<br>\$<br>\$<br>965-00001-78  | \$6,000<br>\$500<br>\$7,000<br>\$3,000<br>\$500<br>\$1,500<br>\$200<br>N<br>1,250.00<br>1,250.00                                                             | \$ | \$2,200<br>2,500.00 |
| National Voter Registration Day Event Voter Education and Mobilization Initiatives Speaker Series and Forums Pat Brown Institute Event Collaborations CSU Student Trustees Meet and Greet LOBBY CORPS Recruitment and Marketing Uniforms and Lobbying/Clinic Materials Tabling Support DIVERSITY INCLUSION & CIVIC ENGAGEMENT FUNDING A Focus Groups   Surveys   Student Data Collection Civic Engagement Initiatives  Campus Affairs Reps 6609 Community Affairs Initiatives 6609  ALTERNATIVE BREAK - INTERNATIONAL SERVICE LEARNING                                                                                             | ALLOCATIO<br>\$<br>\$<br>965-00001-78  | \$6,000<br>\$500<br>\$7,000<br>\$3,000<br>\$500<br>\$1,500<br>\$200<br>N<br>1,250.00<br>1,250.00<br>34000-2067                                               | \$ | \$2,200<br>2,500.00 |
| National Voter Registration Day Event Voter Education and Mobilization Initiatives Speaker Series and Forums Pat Brown Institute Event Collaborations CSU Student Trustees Meet and Greet LOBBY CORPS Recruitment and Marketing Uniforms and Lobbying/Clinic Materials Tabling Support DIVERSITY INCLUSION & CIVIC ENGAGEMENT FUNDING A Focus Groups   Surveys   Student Data Collection Civic Engagement Initiatives  Campus Affairs Reps 6609 Community Affairs Initiatives 6609  ALTERNATIVE BREAK - INTERNATIONAL SERVICE LEARNING Participant Scholarships (\$500 x 35)                                                       | ALLOCATIO<br>\$<br>\$<br>965-00001-78  | \$6,000<br>\$500<br>\$7,000<br>\$3,000<br>\$500<br>\$1,500<br>\$200<br>N<br>1,250.00<br>1,250.00<br>34000-2067<br>34000-2065                                 | \$ | \$2,200<br>2,500.00 |
| National Voter Registration Day Event Voter Education and Mobilization Initiatives Speaker Series and Forums Pat Brown Institute Event Collaborations CSU Student Trustees Meet and Greet  LOBBY CORPS Recruitment and Marketing Uniforms and Lobbying/Clinic Materials Tabling Support  DIVERSITY INCLUSION & CIVIC ENGAGEMENT FUNDING A Focus Groups   Surveys   Student Data Collection Civic Engagement Initiatives  Campus Affairs Reps 6609  Community Affairs Initiatives 6609  ALTERNATIVE BREAK - INTERNATIONAL SERVICE LEARNING Participant Scholarships (\$500 x 35) Alternative Break Class - Hospitality and Supplies | ALLOCATIO<br>\$<br>\$<br>965-00001-78  | \$6,000<br>\$500<br>\$7,000<br>\$3,000<br>\$500<br>\$1,500<br>\$200<br>N<br>1,250.00<br>1,250.00<br>34000-2067<br>34000-2065                                 | \$ | \$2,200<br>2,500.00 |
| National Voter Registration Day Event Voter Education and Mobilization Initiatives Speaker Series and Forums Pat Brown Institute Event Collaborations CSU Student Trustees Meet and Greet LOBBY CORPS Recruitment and Marketing Uniforms and Lobbying/Clinic Materials Tabling Support  DIVERSITY INCLUSION & CIVIC ENGAGEMENT FUNDING Focus Groups   Surveys   Student Data Collection Civic Engagement Initiatives  Campus Affairs Reps 6609  ALTERNATIVE BREAK - INTERNATIONAL SERVICE LEARNING Participant Scholarships (\$500 x 35) Alternative Break Class - Hospitality and Supplies                                        | ALLOCATION<br>\$<br>\$<br>965-00001-78 | \$6,000<br>\$500<br>\$7,000<br>\$3,000<br>\$500<br>\$1,500<br>\$200<br>N<br>1,250.00<br>1,250.00<br>34000-2067<br>34000-2065<br>\$17,500<br>\$500<br>\$3,000 | \$ | \$2,200<br>2,500.00 |