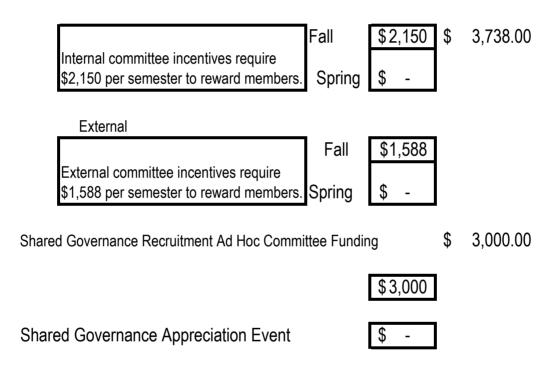

| \$    | 90.00      |              | _     |    |   |
|                       | <del>-</del>        |    |                | Project              | ted 7 | Total Cost | \$ 18,090.00 |       |    |   |

Grand Total \$ 52,890.00

Page 7

**Associated Students, Inc.** 

**Programming** 

### **BOOK VOUCHER**

| Fall   | \$<br>300.00 | Χ | 20 | Students | Projected \$ | 6,000.00 |
|--------|--------------|---|----|----------|--------------|----------|
| Spring | \$<br>300.00 | Χ | 20 | Students | Projected \$ | 6,000.00 |
|        |              | • | 40 | Students |              |          |

**Grand Total** \$ 12,000.00

## Associated Students, Inc. Programming

| 660864 | 00001 | 784000 |
|--------|-------|--------|
|        |       |        |

### Committee Incentives

Incentive Forecast



**Grand Total** \$ 6,738.00

Associated Students, Inc.
Programming & University Support

|                        | 660961 00001 | 784100 |                          |             |
|------------------------|--------------|--------|--------------------------|-------------|
| CHILDREN'S CENTER      | <u>R</u>     |        |                          |             |
|                        |              |        |                          |             |
| Children's Center Fund | ling 2006-07 |        | \$                       | 140,441.00  |
| Official of and        | g 2000 07    | 3.50%  | \$                       | 4,915.44    |
|                        | 2007-08      |        | \$                       | 135,525.57  |
|                        | 2008-09      | 3%     | \$