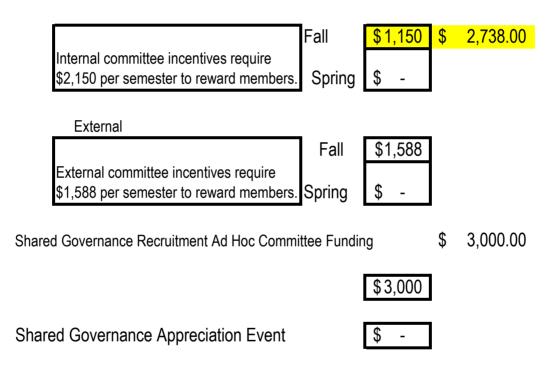

### **Committee Incentives**

**Incentive Forecast** 

Grand Total \$ 5,738.00

Associated Students, Inc.
Programming & University Support

|                      | <b>660961</b> 00001 | 784100       |                                       |
|----------------------|---------------------|--------------|---------------------------------------|
| CHILDREN'S CENTI     | <u>ER</u>           |              |                                       |
|                      |                     |              |                                       |
| Children's Center Fu | nding 2006-07       |              | \$ 140,441.00                         |
|                      | ag000 0.            | 3.50%        | \$ 4,915.44                           |
|                      | 2007-08             |              | \$ 135,525.57                         |
|                      | 2008-09             | 3%           | \$ 4,065.77                           |
|                      | 2000 00             | 070          | \$ 131,459.80                         |
|                      |                     |              |                                       |
|                      | 2009-10             |              | \$ 136,587.00                         |
|                      | 2010-11             | 20%          | \$ (27,317.40)                        |
|                      |                     |              | \$ 109,269.60                         |
|                      | 2011-12             | 7.50%        | \$ 8,195.22                           |
|                      | 2011 12             | 7.0070       | \$ 117,464.82                         |
|                      | 0040.40             | 400/         | A -l'                                 |
|                      | 2012-13             | 10% <i>F</i> | Adjustme \$ 7,746.48<br>\$ 125,211.30 |
|                      |                     |              | Ψ 120,211.00                          |
|                      | 2015-16             | 0.0%         | \$ -<br>\$ 125,211.30                 |
|                      |                     |              |                                       |
|                      |                     |              | \$ 125,211.00                         |
|                      | 2016-17             |              | \$ 125,211.00                         |
|                      |                     |              | \$ 110,000.00                         |
|                      | 2017-18             |              | \$ 125,211.00                         |
|                      | 2018-19             |              | \$ 140,779.00                         |
|                      |                     |              |                                       |
| Grand Total          |                     |              | \$ 140,779                            |