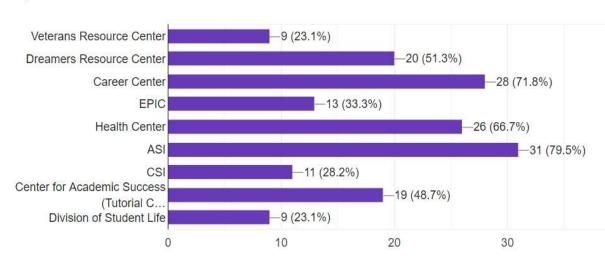

## Which of these have you heard about?

39 responses

Would you be interested in getting involved in ASI? (If yes, we will email you with more info)

40

39 responses