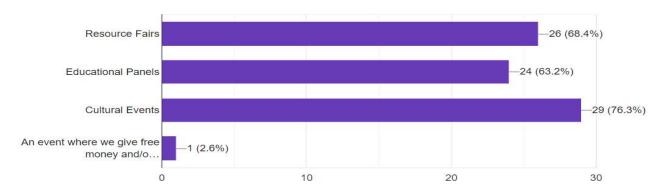

| Dreamers Resource Center, Career Center, EPIC, Health Center, ASI, CSI,                                                                                  | Yes   |                                              |

What other kinds of events would you be interested in?



38 responses

## Which of these have you heard about?



39 responses

Would you be interested in getting involved in ASI? (If yes, we will email you with more info)

40

39 responses