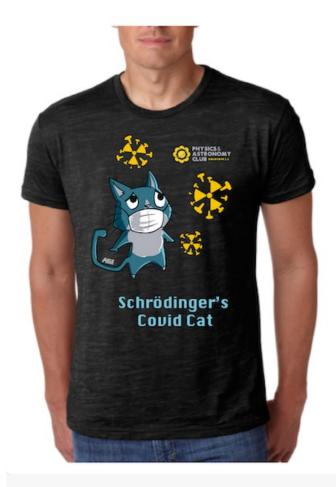

# Physics and Astronomy Club TShirts Available!

# Come and buy our t-shirts to show off pride and that we are survivors

\$25

Comes in small, medium, large, XL, and XXL

You can pay us in checks, money orders, or via online paying app

We will ship the t-shirts to your preferred address to comply with Covid-19 social distancing