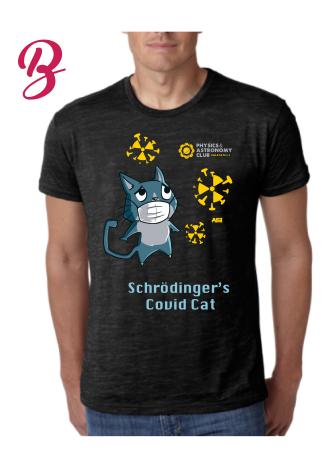

# Physics and Astronomy Club TShirts Available!

# Come and buy our t-shirts to show off pride and that we are survivors

\$25

Comes in small, medium, large, XL, and XXL

You can pay us in checks, money orders, or via online paying app

We will ship the t-shirts to your preferred address to comply with Covid-19 social distancing