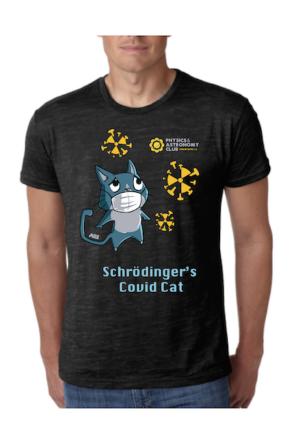

# Physics and Astronomy Club TShirts Available!

# Come and buy our t-shirts to show off pride and that we are survivors

\$25

Comes in small, medium, large, XL, and XXL

You can pay us in checks, money orders, or via online paying app

We will ship the t-shirts to your preferred address to comply with Covid-19 social distancing