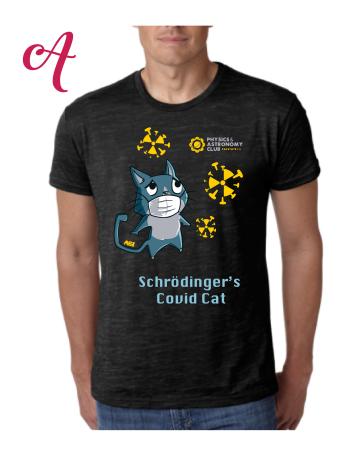

# Physics and Astronomy Club TShirts Available!

# Come and buy our t-shirts to show off pride and that we are survivors

\$25

Comes in small, medium, large, XL, and XXL

You can pay us in checks, money orders, or via online paying app

We will ship the t-shirts to your preferred address to comply with Covid-19 social distancing