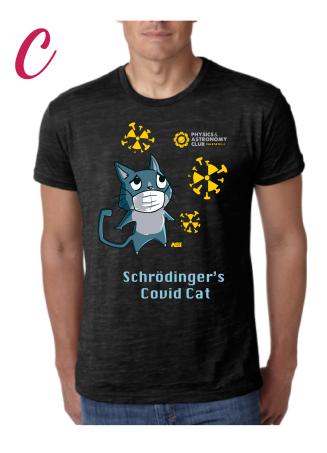

# Physics and Astronomy Club TShirts Available!

# Come and buy our t-shirts to show off pride and that we are survivors

\$25

Comes in small, medium, large, XL, and XXL

You can pay us in checks, money orders, or via online paying app

We will ship the t-shirts to your preferred address to comply with Covid-19 social distancing