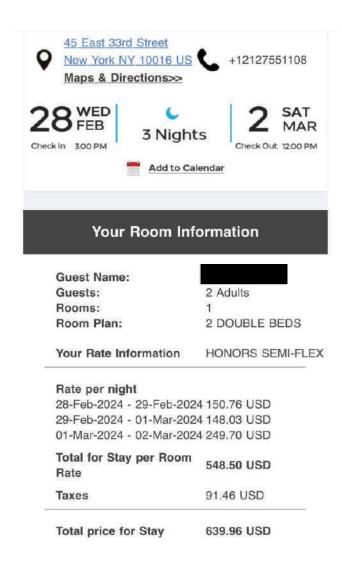

#### <u>Hotel</u>

#### \$639.96 per room \* 4 rooms = **\$2,559.84**

The *same* invoice has been received for each room separately. This has not been paid; the rooms are reserved, and the price is fixed but it will be paid upon arrival.

Two students of the same gender will be accommodated for each room and one student will not share. Trying to change the double bed room to a single bed right now, makes the total more expensive. The breakdowns for the cost per night are below.