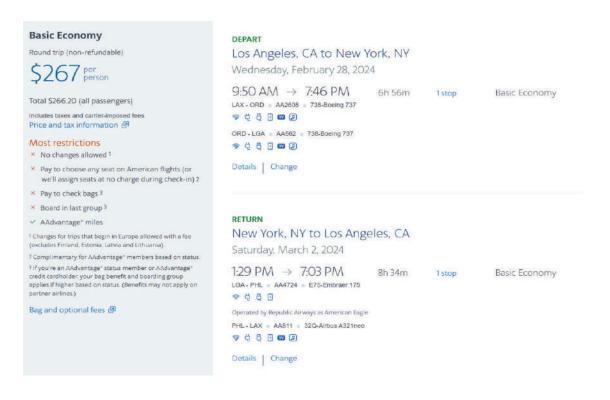

#### Airfare Quote

#### \$267 \* 7 = **\$1,869**

Airfare will be bought after the ASI Finance Meeting on Feb 1. It is expected the cost will be slightly higher as we approach closer to the event.