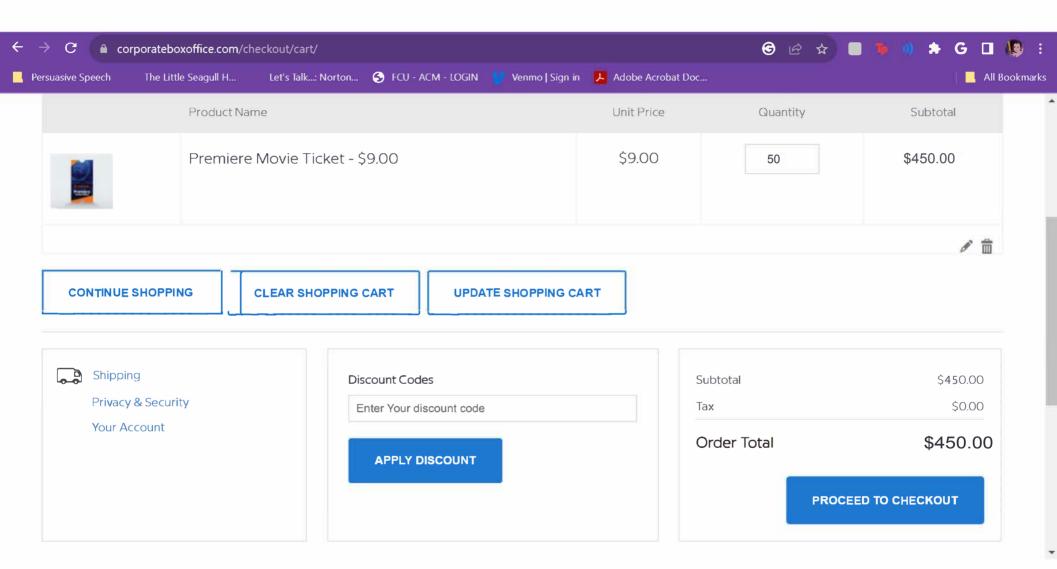

# **FUNDING REQUEST FORM**

|                                                                                                                                                      | PART 1 - NOTIC                                                       | E & CHE                                                                                                                                                                                                                                                                                                                                                                                                                                                                                                                                                                                                                                                                                                                                                                                                                                                                                                                                                                                                                                                                                                                                                                                                                                                                                                                                                                                                                                                                                                                                                                                                                                                                                                                                                                                                                                                                                                                                                                                                                                                                                                                        | CKLIST                                                                                                                                                        |                                                   |
|------------------------------------------------------------------------------------------------------------------------------------------------------|----------------------------------------------------------------------|--------------------------------------------------------------------------------------------------------------------------------------------------------------------------------------------------------------------------------------------------------------------------------------------------------------------------------------------------------------------------------------------------------------------------------------------------------------------------------------------------------------------------------------------------------------------------------------------------------------------------------------------------------------------------------------------------------------------------------------------------------------------------------------------------------------------------------------------------------------------------------------------------------------------------------------------------------------------------------------------------------------------------------------------------------------------------------------------------------------------------------------------------------------------------------------------------------------------------------------------------------------------------------------------------------------------------------------------------------------------------------------------------------------------------------------------------------------------------------------------------------------------------------------------------------------------------------------------------------------------------------------------------------------------------------------------------------------------------------------------------------------------------------------------------------------------------------------------------------------------------------------------------------------------------------------------------------------------------------------------------------------------------------------------------------------------------------------------------------------------------------|---------------------------------------------------------------------------------------------------------------------------------------------------------------|---------------------------------------------------|
| 2. Funding                                                                                                                                           | 5000, 17:0 14:0 00: 7-0 60: 00:0 00:0 00:0 00:0 00:0 00:0 00:        | n no less than 5 b                                                                                                                                                                                                                                                                                                                                                                                                                                                                                                                                                                                                                                                                                                                                                                                                                                                                                                                                                                                                                                                                                                                                                                                                                                                                                                                                                                                                                                                                                                                                                                                                                                                                                                                                                                                                                                                                                                                                                                                                                                                                                                             | iday, the week before the Funding Sub-Committe<br>usiness days (1 week) prior to the event.<br>is 15 days after the event.                                    | e Meetings.                                       |
| ✓ CSI EVENT REGISTRATION FORM ✓ EVEN                                                                                                                 | T ESTIMATES / INVOICES (NOT PAID)                                    | <b>✓</b> EVENT                                                                                                                                                                                                                                                                                                                                                                                                                                                                                                                                                                                                                                                                                                                                                                                                                                                                                                                                                                                                                                                                                                                                                                                                                                                                                                                                                                                                                                                                                                                                                                                                                                                                                                                                                                                                                                                                                                                                                                                                                                                                                                                 | FLYER WITH ASI LOGO EQUIRED SUPPOR                                                                                                                            |                                                   |
| P                                                                                                                                                    | ART 2 - CONTACT                                                      | Γ & ORG                                                                                                                                                                                                                                                                                                                                                                                                                                                                                                                                                                                                                                                                                                                                                                                                                                                                                                                                                                                                                                                                                                                                                                                                                                                                                                                                                                                                                                                                                                                                                                                                                                                                                                                                                                                                                                                                                                                                                                                                                                                                                                                        | ANIZATION                                                                                                                                                     |                                                   |
| OFFICER NAME:                                                                                                                                        |                                                                      | CLUB/ORG:                                                                                                                                                                                                                                                                                                                                                                                                                                                                                                                                                                                                                                                                                                                                                                                                                                                                                                                                                                                                                                                                                                                                                                                                                                                                                                                                                                                                                                                                                                                                                                                                                                                                                                                                                                                                                                                                                                                                                                                                                                                                                                                      | Association for Computing Ma                                                                                                                                  | chinery                                           |
| OFFICER TITLE:                                                                                                                                       |                                                                      | EVENT TITLE:                                                                                                                                                                                                                                                                                                                                                                                                                                                                                                                                                                                                                                                                                                                                                                                                                                                                                                                                                                                                                                                                                                                                                                                                                                                                                                                                                                                                                                                                                                                                                                                                                                                                                                                                                                                                                                                                                                                                                                                                                                                                                                                   | ACM Spring 2024 Movie Nigh                                                                                                                                    | it                                                |
| ADDRESS:                                                                                                                                             |                                                                      | DATE(S) OF E                                                                                                                                                                                                                                                                                                                                                                                                                                                                                                                                                                                                                                                                                                                                                                                                                                                                                                                                                                                                                                                                                                                                                                                                                                                                                                                                                                                                                                                                                                                                                                                                                                                                                                                                                                                                                                                                                                                                                                                                                                                                                                                   | VENT: U3/U8/2024 SEMESTER                                                                                                                                     | SPRING                                            |
| CITY: STATE:                                                                                                                                         | : ZIP:                                                               | EVENT LOCAT                                                                                                                                                                                                                                                                                                                                                                                                                                                                                                                                                                                                                                                                                                                                                                                                                                                                                                                                                                                                                                                                                                                                                                                                                                                                                                                                                                                                                                                                                                                                                                                                                                                                                                                                                                                                                                                                                                                                                                                                                                                                                                                    | ION: Regal Edwards Theater of                                                                                                                                 | Alhambra                                          |
| PHONE: EMAIL:                                                                                                                                        |                                                                      | TOTAL ATTEN                                                                                                                                                                                                                                                                                                                                                                                                                                                                                                                                                                                                                                                                                                                                                                                                                                                                                                                                                                                                                                                                                                                                                                                                                                                                                                                                                                                                                                                                                                                                                                                                                                                                                                                                                                                                                                                                                                                                                                                                                                                                                                                    | DANCE: 49                                                                                                                                                     |                                                   |
| SIGNATURE: South a                                                                                                                                   | costle                                                               | EXPECTED CA                                                                                                                                                                                                                                                                                                                                                                                                                                                                                                                                                                                                                                                                                                                                                                                                                                                                                                                                                                                                                                                                                                                                                                                                                                                                                                                                                                                                                                                                                                                                                                                                                                                                                                                                                                                                                                                                                                                                                                                                                                                                                                                    | L STATE LA STUDENTS ATTENDANCE: 49                                                                                                                            |                                                   |
| 1                                                                                                                                                    | PART 3 - EVEN                                                        | T DESCR                                                                                                                                                                                                                                                                                                                                                                                                                                                                                                                                                                                                                                                                                                                                                                                                                                                                                                                                                                                                                                                                                                                                                                                                                                                                                                                                                                                                                                                                                                                                                                                                                                                                                                                                                                                                                                                                                                                                                                                                                                                                                                                        | IPTION                                                                                                                                                        |                                                   |
| BRIEFLY DESCRIBE THE EVENT: We will be inviting our CSULA'S ACM in watching Kung Fu Panchosted at the Regal Edwards TI Students are encouraged to so | students to come joir<br>da 4. The movie will<br>heater of Alhambra. | This is a help stude that mid students                                                                                                                                                                                                                                                                                                                                                                                                                                                                                                                                                                                                                                                                                                                                                                                                                                                                                                                                                                                                                                                                                                                                                                                                                                                                                                                                                                                                                                                                                                                                                                                                                                                                                                                                                                                                                                                                                                                                                                                                                                                                                         | community building program of lents socialize with each other terms are right around the correct be stressed. Movie Night of the students to come and enject. | esigned to<br>We unders<br>ner and<br>is designed |
|                                                                                                                                                      | PART 4 - COS                                                         | T BREAK                                                                                                                                                                                                                                                                                                                                                                                                                                                                                                                                                                                                                                                                                                                                                                                                                                                                                                                                                                                                                                                                                                                                                                                                                                                                                                                                                                                                                                                                                                                                                                                                                                                                                                                                                                                                                                                                                                                                                                                                                                                                                                                        | DOWN                                                                                                                                                          |                                                   |
| DESCRIPTION:                                                                                                                                         | AMOUNT:                                                              | DESCRIPT  CONTRACT  CONTRA | ION:                                                                                                                                                          | AMOUNT:                                           |
| DESCRIPTION:                                                                                                                                         | AMOUNT:                                                              | DESCRIPT                                                                                                                                                                                                                                                                                                                                                                                                                                                                                                                                                                                                                                                                                                                                                                                                                                                                                                                                                                                                                                                                                                                                                                                                                                                                                                                                                                                                                                                                                                                                                                                                                                                                                                                                                                                                                                                                                                                                                                                                                                                                                                                       |                                                                                                                                                               | AMOUNT:                                           |
|                                                                                                                                                      |                                                                      | 201000000000000000000000000000000000000                                                                                                                                                                                                                                                                                                                                                                                                                                                                                                                                                                                                                                                                                                                                                                                                                                                                                                                                                                                                                                                                                                                                                                                                                                                                                                                                                                                                                                                                                                                                                                                                                                                                                                                                                                                                                                                                                                                                                                                                                                                                                        | 0 Movie Night Vouchers                                                                                                                                        | \$450                                             |
| A A A A A A A A A A A A A A A A A A A                                                                                                                |                                                                      | \$1.50                                                                                                                                                                                                                                                                                                                                                                                                                                                                                                                                                                                                                                                                                                                                                                                                                                                                                                                                                                                                                                                                                                                                                                                                                                                                                                                                                                                                                                                                                                                                                                                                                                                                                                                                                                                                                                                                                                                                                                                                                                                                                                                         | x 50 Voucher Redemption Fe                                                                                                                                    | \$/5                                              |
| PART 5 - E                                                                                                                                           | EVENT SUMMARY                                                        |                                                                                                                                                                                                                                                                                                                                                                                                                                                                                                                                                                                                                                                                                                                                                                                                                                                                                                                                                                                                                                                                                                                                                                                                                                                                                                                                                                                                                                                                                                                                                                                                                                                                                                                                                                                                                                                                                                                                                                                                                                                                                                                                |                                                                                                                                                               |                                                   |
| TOTAL COST OF THE EVENT                                                                                                                              | \$525                                                                |                                                                                                                                                                                                                                                                                                                                                                                                                                                                                                                                                                                                                                                                                                                                                                                                                                                                                                                                                                                                                                                                                                                                                                                                                                                                                                                                                                                                                                                                                                                                                                                                                                                                                                                                                                                                                                                                                                                                                                                                                                                                                                                                | OFFICE USE ONL                                                                                                                                                | .Υ                                                |
| TOTAL REQUESTED FROM ASI                                                                                                                             | \$525                                                                |                                                                                                                                                                                                                                                                                                                                                                                                                                                                                                                                                                                                                                                                                                                                                                                                                                                                                                                                                                                                                                                                                                                                                                                                                                                                                                                                                                                                                                                                                                                                                                                                                                                                                                                                                                                                                                                                                                                                                                                                                                                                                                                                | STAFF INITIALS                                                                                                                                                |                                                   |
| AMOUNT FROM OTHER SOURCES                                                                                                                            | \$0                                                                  |                                                                                                                                                                                                                                                                                                                                                                                                                                                                                                                                                                                                                                                                                                                                                                                                                                                                                                                                                                                                                                                                                                                                                                                                                                                                                                                                                                                                                                                                                                                                                                                                                                                                                                                                                                                                                                                                                                                                                                                                                                                                                                                                | TIME STAMP:                                                                                                                                                   |                                                   |
| WHAT OTHER RESOURCES ARE YOU EMP                                                                                                                     | PLOYING FOR THIS EVENT:                                              |                                                                                                                                                                                                                                                                                                                                                                                                                                                                                                                                                                                                                                                                                                                                                                                                                                                                                                                                                                                                                                                                                                                                                                                                                                                                                                                                                                                                                                                                                                                                                                                                                                                                                                                                                                                                                                                                                                                                                                                                                                                                                                                                |                                                                                                                                                               | maannin                                           |

Good afternoon Amanda,

The updated flyer as well as the back up cost of the movie vouchers are attached. I wanted to state that the Theater of Alhambra told me they would be charging \$1.50 for each movie ticket voucher redeemed for the upcoming Movie Night, which is why I added the charge to the Funding request form.