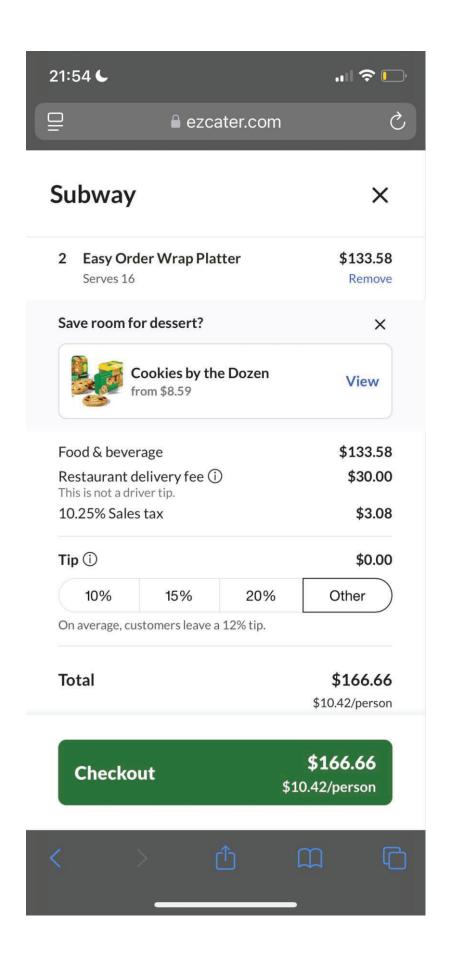

#### Will food be served at this event?

Food may be served at indoor and outdoor events, so long as the appropriate approval is received via the Temporary Food Permit. Yes

# Who will be providing the food?

Student Organization