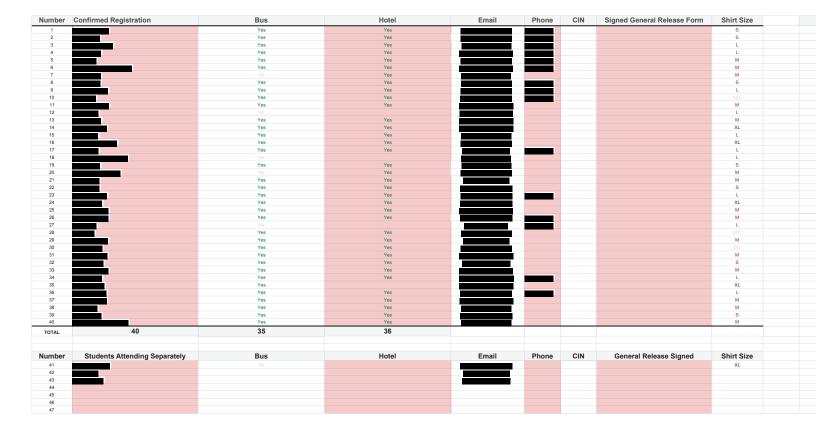

| A S S O C I A T E D S                                                                                                                                                                                                                                                                                                                                                                                                                                                                                                                                                                                                                                                                                                                                                                                                                                                                                                                                                                                                                                                                                                                                                                                                                                                                                                                                                                                                                                                                                                                                                                                                                                                                                                                                                                                                                                                                                                                                                                                                                                                                                                         | STUDENTS, INC.                                           |    |  |  |  |  |
|-------------------------------------------------------------------------------------------------------------------------------------------------------------------------------------------------------------------------------------------------------------------------------------------------------------------------------------------------------------------------------------------------------------------------------------------------------------------------------------------------------------------------------------------------------------------------------------------------------------------------------------------------------------------------------------------------------------------------------------------------------------------------------------------------------------------------------------------------------------------------------------------------------------------------------------------------------------------------------------------------------------------------------------------------------------------------------------------------------------------------------------------------------------------------------------------------------------------------------------------------------------------------------------------------------------------------------------------------------------------------------------------------------------------------------------------------------------------------------------------------------------------------------------------------------------------------------------------------------------------------------------------------------------------------------------------------------------------------------------------------------------------------------------------------------------------------------------------------------------------------------------------------------------------------------------------------------------------------------------------------------------------------------------------------------------------------------------------------------------------------------|----------------------------------------------------------|----|--|--|--|--|
| FUNDING RE                                                                                                                                                                                                                                                                                                                                                                                                                                                                                                                                                                                                                                                                                                                                                                                                                                                                                                                                                                                                                                                                                                                                                                                                                                                                                                                                                                                                                                                                                                                                                                                                                                                                                                                                                                                                                                                                                                                                                                                                                                                                                                                    | QUEST FORM                                               |    |  |  |  |  |
| PART 1 - NOTIO                                                                                                                                                                                                                                                                                                                                                                                                                                                                                                                                                                                                                                                                                                                                                                                                                                                                                                                                                                                                                                                                                                                                                                                                                                                                                                                                                                                                                                                                                                                                                                                                                                                                                                                                                                                                                                                                                                                                                                                                                                                                                                                | CE & CHECKLIST                                           |    |  |  |  |  |
| <ol> <li>All Funding Request Packets must be submitted by 12 PM Friday, the week before the Funding Sub-Committee Meetings.</li> <li>Funding Request Packets must be turned in no less than 5 business days (1 week) prior to the event.</li> <li>Deadline for Request for Payment or Purchase Order (RPP) is 15 days after the event.</li> </ol>                                                                                                                                                                                                                                                                                                                                                                                                                                                                                                                                                                                                                                                                                                                                                                                                                                                                                                                                                                                                                                                                                                                                                                                                                                                                                                                                                                                                                                                                                                                                                                                                                                                                                                                                                                             |                                                          |    |  |  |  |  |
| CSI EVENT REGISTRATION FORM                                                                                                                                                                                                                                                                                                                                                                                                                                                                                                                                                                                                                                                                                                                                                                                                                                                                                                                                                                                                                                                                                                                                                                                                                                                                                                                                                                                                                                                                                                                                                                                                                                                                                                                                                                                                                                                                                                                                                                                                                                                                                                   | EVENT FLYER WITH ASI LOGO                                |    |  |  |  |  |
| PART 2 - CONTAC                                                                                                                                                                                                                                                                                                                                                                                                                                                                                                                                                                                                                                                                                                                                                                                                                                                                                                                                                                                                                                                                                                                                                                                                                                                                                                                                                                                                                                                                                                                                                                                                                                                                                                                                                                                                                                                                                                                                                                                                                                                                                                               | T & ORGANIZATION                                         |    |  |  |  |  |
| OFFICER NAME:                                                                                                                                                                                                                                                                                                                                                                                                                                                                                                                                                                                                                                                                                                                                                                                                                                                                                                                                                                                                                                                                                                                                                                                                                                                                                                                                                                                                                                                                                                                                                                                                                                                                                                                                                                                                                                                                                                                                                                                                                                                                                                                 | сцивлова: Lobby Days Caucus                              |    |  |  |  |  |
| OFFICER TITLE:                                                                                                                                                                                                                                                                                                                                                                                                                                                                                                                                                                                                                                                                                                                                                                                                                                                                                                                                                                                                                                                                                                                                                                                                                                                                                                                                                                                                                                                                                                                                                                                                                                                                                                                                                                                                                                                                                                                                                                                                                                                                                                                | EVENT TITLE: Lobby Days Trip 2025                        |    |  |  |  |  |
| ADDRESS:                                                                                                                                                                                                                                                                                                                                                                                                                                                                                                                                                                                                                                                                                                                                                                                                                                                                                                                                                                                                                                                                                                                                                                                                                                                                                                                                                                                                                                                                                                                                                                                                                                                                                                                                                                                                                                                                                                                                                                                                                                                                                                                      | date(s) of event: 04/26-04/28, 2025 semester: SPRING 🔽   |    |  |  |  |  |
| CITY: STATE: ZIP:                                                                                                                                                                                                                                                                                                                                                                                                                                                                                                                                                                                                                                                                                                                                                                                                                                                                                                                                                                                                                                                                                                                                                                                                                                                                                                                                                                                                                                                                                                                                                                                                                                                                                                                                                                                                                                                                                                                                                                                                                                                                                                             | EVENT LOCATION: Sacramento SAFE Credit Union             |    |  |  |  |  |
| PHONE: EMAIL:                                                                                                                                                                                                                                                                                                                                                                                                                                                                                                                                                                                                                                                                                                                                                                                                                                                                                                                                                                                                                                                                                                                                                                                                                                                                                                                                                                                                                                                                                                                                                                                                                                                                                                                                                                                                                                                                                                                                                                                                                                                                                                                 | TOTAL ATTENDANCE: 40                                     |    |  |  |  |  |
| SIGNATURE:                                                                                                                                                                                                                                                                                                                                                                                                                                                                                                                                                                                                                                                                                                                                                                                                                                                                                                                                                                                                                                                                                                                                                                                                                                                                                                                                                                                                                                                                                                                                                                                                                                                                                                                                                                                                                                                                                                                                                                                                                                                                                                                    | EXPECTED CAL STATE LA STUDENTS ATTENDANCE: $40$          |    |  |  |  |  |
| PART 3 - EVEN                                                                                                                                                                                                                                                                                                                                                                                                                                                                                                                                                                                                                                                                                                                                                                                                                                                                                                                                                                                                                                                                                                                                                                                                                                                                                                                                                                                                                                                                                                                                                                                                                                                                                                                                                                                                                                                                                                                                                                                                                                                                                                                 | IT DESCRIPTION                                           |    |  |  |  |  |
| IS THE EVENT OPEN TO ALL CAL STATE LA STUDENTS? 🗹 YES 📃 NO                                                                                                                                                                                                                                                                                                                                                                                                                                                                                                                                                                                                                                                                                                                                                                                                                                                                                                                                                                                                                                                                                                                                                                                                                                                                                                                                                                                                                                                                                                                                                                                                                                                                                                                                                                                                                                                                                                                                                                                                                                                                    | HOW WILL THIS PROGRAM ENHANCE THE CAL STATE LA EXPERIENC | E? |  |  |  |  |
| BRIEFLY DESCRIBE THE EVENT:                                                                                                                                                                                                                                                                                                                                                                                                                                                                                                                                                                                                                                                                                                                                                                                                                                                                                                                                                                                                                                                                                                                                                                                                                                                                                                                                                                                                                                                                                                                                                                                                                                                                                                                                                                                                                                                                                                                                                                                                                                                                                                   | This is a unique opportunity for students to gain real   |    |  |  |  |  |
| This is an education convention with the National                                                                                                                                                                                                                                                                                                                                                                                                                                                                                                                                                                                                                                                                                                                                                                                                                                                                                                                                                                                                                                                                                                                                                                                                                                                                                                                                                                                                                                                                                                                                                                                                                                                                                                                                                                                                                                                                                                                                                                                                                                                                             | experience analyzing and lobbying for state-level bills  |    |  |  |  |  |
| Association of Social Workers at the state capitol where                                                                                                                                                                                                                                                                                                                                                                                                                                                                                                                                                                                                                                                                                                                                                                                                                                                                                                                                                                                                                                                                                                                                                                                                                                                                                                                                                                                                                                                                                                                                                                                                                                                                                                                                                                                                                                                                                                                                                                                                                                                                      | by using what they are learning in class to apply to     |    |  |  |  |  |
| students will learn how to lobby and gain real life                                                                                                                                                                                                                                                                                                                                                                                                                                                                                                                                                                                                                                                                                                                                                                                                                                                                                                                                                                                                                                                                                                                                                                                                                                                                                                                                                                                                                                                                                                                                                                                                                                                                                                                                                                                                                                                                                                                                                                                                                                                                           | partiicpating in the legislative process.                |    |  |  |  |  |
| bractice                                                                                                                                                                                                                                                                                                                                                                                                                                                                                                                                                                                                                                                                                                                                                                                                                                                                                                                                                                                                                                                                                                                                                                                                                                                                                                                                                                                                                                                                                                                                                                                                                                                                                                                                                                                                                                                                                                                                                                                                                                                                                                                      |                                                          |    |  |  |  |  |
|                                                                                                                                                                                                                                                                                                                                                                                                                                                                                                                                                                                                                                                                                                                                                                                                                                                                                                                                                                                                                                                                                                                                                                                                                                                                                                                                                                                                                                                                                                                                                                                                                                                                                                                                                                                                                                                                                                                                                                                                                                                                                                                               | T BREAKDOWN                                              |    |  |  |  |  |
| ► 12 Hotel Rooms for 36 students 3,753.00                                                                                                                                                                                                                                                                                                                                                                                                                                                                                                                                                                                                                                                                                                                                                                                                                                                                                                                                                                                                                                                                                                                                                                                                                                                                                                                                                                                                                                                                                                                                                                                                                                                                                                                                                                                                                                                                                                                                                                                                                                                                                     | C DESCRIPTION: AMOUNT:                                   |    |  |  |  |  |
|                                                                                                                                                                                                                                                                                                                                                                                                                                                                                                                                                                                                                                                                                                                                                                                                                                                                                                                                                                                                                                                                                                                                                                                                                                                                                                                                                                                                                                                                                                                                                                                                                                                                                                                                                                                                                                                                                                                                                                                                                                                                                                                               | G 0 N T R A 1                                            |    |  |  |  |  |
|                                                                                                                                                                                                                                                                                                                                                                                                                                                                                                                                                                                                                                                                                                                                                                                                                                                                                                                                                                                                                                                                                                                                                                                                                                                                                                                                                                                                                                                                                                                                                                                                                                                                                                                                                                                                                                                                                                                                                                                                                                                                                                                               |                                                          |    |  |  |  |  |
|                                                                                                                                                                                                                                                                                                                                                                                                                                                                                                                                                                                                                                                                                                                                                                                                                                                                                                                                                                                                                                                                                                                                                                                                                                                                                                                                                                                                                                                                                                                                                                                                                                                                                                                                                                                                                                                                                                                                                                                                                                                                                                                               |                                                          |    |  |  |  |  |
|                                                                                                                                                                                                                                                                                                                                                                                                                                                                                                                                                                                                                                                                                                                                                                                                                                                                                                                                                                                                                                                                                                                                                                                                                                                                                                                                                                                                                                                                                                                                                                                                                                                                                                                                                                                                                                                                                                                                                                                                                                                                                                                               |                                                          |    |  |  |  |  |
|                                                                                                                                                                                                                                                                                                                                                                                                                                                                                                                                                                                                                                                                                                                                                                                                                                                                                                                                                                                                                                                                                                                                                                                                                                                                                                                                                                                                                                                                                                                                                                                                                                                                                                                                                                                                                                                                                                                                                                                                                                                                                                                               |                                                          |    |  |  |  |  |
| DESCRIPTION: AMOUNT:                                                                                                                                                                                                                                                                                                                                                                                                                                                                                                                                                                                                                                                                                                                                                                                                                                                                                                                                                                                                                                                                                                                                                                                                                                                                                                                                                                                                                                                                                                                                                                                                                                                                                                                                                                                                                                                                                                                                                                                                                                                                                                          | DESCRIPTION: AMOUNT:                                     |    |  |  |  |  |
| 9<br>Z                                                                                                                                                                                                                                                                                                                                                                                                                                                                                                                                                                                                                                                                                                                                                                                                                                                                                                                                                                                                                                                                                                                                                                                                                                                                                                                                                                                                                                                                                                                                                                                                                                                                                                                                                                                                                                                                                                                                                                                                                                                                                                                        |                                                          |    |  |  |  |  |
|                                                                                                                                                                                                                                                                                                                                                                                                                                                                                                                                                                                                                                                                                                                                                                                                                                                                                                                                                                                                                                                                                                                                                                                                                                                                                                                                                                                                                                                                                                                                                                                                                                                                                                                                                                                                                                                                                                                                                                                                                                                                                                                               |                                                          |    |  |  |  |  |
| M A R M A R M A R M A R M A R M A R M A R M A R M A R M A R M A R M A R M A R M A R M A R M A R M A R M A R M A R M A R M A R M A R M A R M A R M A R M A R M A R M A R M A R M A R M A R M A R M A R M A R M A R M A R M A R M A R M A R M A R M A R M A R M A R M A R M A R M A R M A R M A R M A R M A R M A R M A R M A R M A R M A R M A R M A R M A R M A R M A R M A R M A R M A R M A R M A R M A R M A R M A R M A R M A R M A R M A R M A R M A R M A R M A R M A R M A R M A R M A R M A R M A R M A R M A R M A R M A R M A R M A R M A R M A R M A R M A R M A R M A R M A R M A R M A R M A R M A R M A R M A R M A R M A R M A R M A R M A R M A R M A R M A R M A R M A R M A R M A R M A R M A R M A R M A R M A R M A R M A R M A R M A R M A R M A R M A R M A R M A R M A R M A R M A R M A R M A R M A R M A R M A R M A R M A R M A R M A R M A R M A R M A R M A R M A R M A R M A R M A R M A R M A R M A R M A R M A R M A R M A R M A R M A R M A R M A R M A R M A R M A R M A R M A R M A R M A R M A R M A R M A R M A R M A R M A R M A R M A R M A R M A R M A R M A R M A R M A R M A R M A R M A R M A R M A R M A R M A R M A R M A R M A R M A R M A R M A R M A R M A R M A R M A R M A R M A R M A R M A R M A R M A R M A R M A R M A R M A R M A R M A R M A R M A R M A R M A R M A R M A R M A R M A R M A R M A R M A R M A R M A R M A R M A R M A R M A R M A R M A R M A R M A R M A R M A R M A R M A R M A R M A R M A R M A R M A R M A R M A R M A R M A R M A R M A R M A R M A R M A R M A R M A R M A R M A R M A R M A R M A R M A R M A R M A R M A R M A R M A R M A R M A R M A R M A R M A R M A R M A R M A R M A R M A R M A R M A R M A R M A R M A R M A R M A R M A R M A R M A R M A R M A R M A R M A R M A R M A R M A R M A R M A R M A R M A R M A R M A R M A R M A R M A R M A R M A R M A R M A R M A R M A R M A R M A R M A R M A R M A R M A R M A R M A R M A R M A R M A R M A R M A R M A R M A R M A R M A R M A R M A R M A R M A R M A R M A R M A R M A R M A R M A R M A R M A R M A R M A R M A R M A R M A R M A R M A R M A R M A R M A R | 6                                                        |    |  |  |  |  |
|                                                                                                                                                                                                                                                                                                                                                                                                                                                                                                                                                                                                                                                                                                                                                                                                                                                                                                                                                                                                                                                                                                                                                                                                                                                                                                                                                                                                                                                                                                                                                                                                                                                                                                                                                                                                                                                                                                                                                                                                                                                                                                                               |                                                          |    |  |  |  |  |
|                                                                                                                                                                                                                                                                                                                                                                                                                                                                                                                                                                                                                                                                                                                                                                                                                                                                                                                                                                                                                                                                                                                                                                                                                                                                                                                                                                                                                                                                                                                                                                                                                                                                                                                                                                                                                                                                                                                                                                                                                                                                                                                               |                                                          |    |  |  |  |  |
| PART 5 - EVENT SUMMARY                                                                                                                                                                                                                                                                                                                                                                                                                                                                                                                                                                                                                                                                                                                                                                                                                                                                                                                                                                                                                                                                                                                                                                                                                                                                                                                                                                                                                                                                                                                                                                                                                                                                                                                                                                                                                                                                                                                                                                                                                                                                                                        |                                                          |    |  |  |  |  |
| total cost of the event \$3,753.00                                                                                                                                                                                                                                                                                                                                                                                                                                                                                                                                                                                                                                                                                                                                                                                                                                                                                                                                                                                                                                                                                                                                                                                                                                                                                                                                                                                                                                                                                                                                                                                                                                                                                                                                                                                                                                                                                                                                                                                                                                                                                            | OFFICE USE ONLY                                          |    |  |  |  |  |
| TOTAL REQUESTED FROM ASI \$3,500                                                                                                                                                                                                                                                                                                                                                                                                                                                                                                                                                                                                                                                                                                                                                                                                                                                                                                                                                                                                                                                                                                                                                                                                                                                                                                                                                                                                                                                                                                                                                                                                                                                                                                                                                                                                                                                                                                                                                                                                                                                                                              | STAFF INITIALS                                           |    |  |  |  |  |
| AMOUNT FROM OTHER SOURCES Fundraising efforts                                                                                                                                                                                                                                                                                                                                                                                                                                                                                                                                                                                                                                                                                                                                                                                                                                                                                                                                                                                                                                                                                                                                                                                                                                                                                                                                                                                                                                                                                                                                                                                                                                                                                                                                                                                                                                                                                                                                                                                                                                                                                 | TIME STAMP:                                              |    |  |  |  |  |
| WHAT OTHER RESOURCES ARE YOU EMPLOYING FOR THIS EVENT:                                                                                                                                                                                                                                                                                                                                                                                                                                                                                                                                                                                                                                                                                                                                                                                                                                                                                                                                                                                                                                                                                                                                                                                                                                                                                                                                                                                                                                                                                                                                                                                                                                                                                                                                                                                                                                                                                                                                                                                                                                                                        |                                                          |    |  |  |  |  |
| We have held multiple fundraisers throughout the spring s                                                                                                                                                                                                                                                                                                                                                                                                                                                                                                                                                                                                                                                                                                                                                                                                                                                                                                                                                                                                                                                                                                                                                                                                                                                                                                                                                                                                                                                                                                                                                                                                                                                                                                                                                                                                                                                                                                                                                                                                                                                                     |                                                          |    |  |  |  |  |
| We will be utilizing additional funds in our student bank a                                                                                                                                                                                                                                                                                                                                                                                                                                                                                                                                                                                                                                                                                                                                                                                                                                                                                                                                                                                                                                                                                                                                                                                                                                                                                                                                                                                                                                                                                                                                                                                                                                                                                                                                                                                                                                                                                                                                                                                                                                                                   | account.                                                 |    |  |  |  |  |
| FOR THE STUDENTS, BY THE STUDENTS                                                                                                                                                                                                                                                                                                                                                                                                                                                                                                                                                                                                                                                                                                                                                                                                                                                                                                                                                                                                                                                                                                                                                                                                                                                                                                                                                                                                                                                                                                                                                                                                                                                                                                                                                                                                                                                                                                                                                                                                                                                                                             | REV 09/2022                                              |    |  |  |  |  |