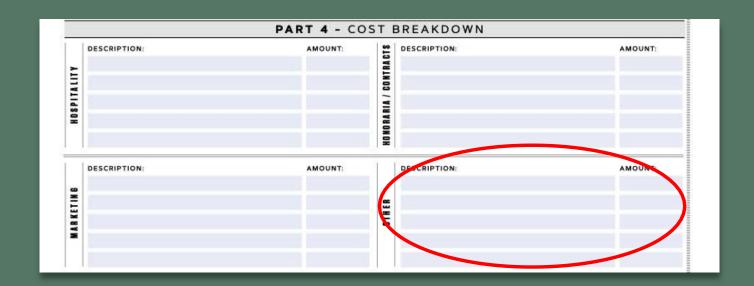

#### Part 4 – Cost Breakdown

 Fill in the table with all events expenses with their cost and a description.

Better to have a general description than a specific one.

• If more space is needed, attach an additional spreadsheet

#### Cost Breakdown – Other

- Costs that fall outside of the prior three categories.
- Supply as much supporting documentation and information so that ASI can adequately sort expenses.