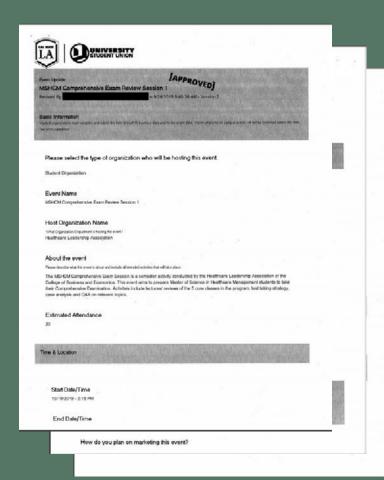

### Approved CSI Presence Event Registration Form

- All pages of the CSI Presence Event Registration form
- Event details will be checked against information supplied in ASI paperwork.

#### Part 2 – Contact and Organization

- Must be filled out and signed by a club officer.
- Make sure the given contact information is regularly checked (Cal State LA emails only).
- Event information must match with CSI Presence Event Registration Form information.
- For expected attendance, use whole number estimates (not 30-50, 50+).