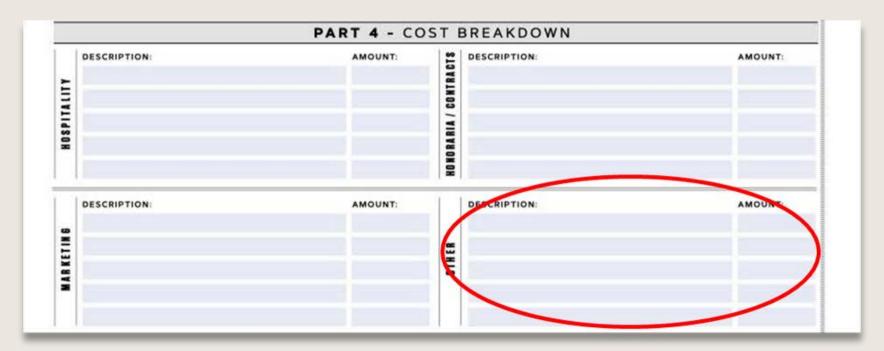

### Cost Breakdown: Overview

- Fill in the table with all event expenses with their cost and a description
- Better to have a general description than a specific one
- If more space is needed, attach an additional spreadsheet detailing costs

#### Cost Breakdown - Other

- Costs that fall outside of the prior 3 categories e.g.
  - Travel may fund up to 70% of lodging, transportation, and registration fees
  - Decorations may fund up to a maximum of \$300 for an event
  - Equipment may fund the full cost of equipment rentals
  - Supplies may fund programming supplies that are necessary for the success of the program
  - Gift Cards for Cal State LA Students may fund if used as prizes for a competitive event or awards for individual achievement
- Supply as much supporting documentation and information