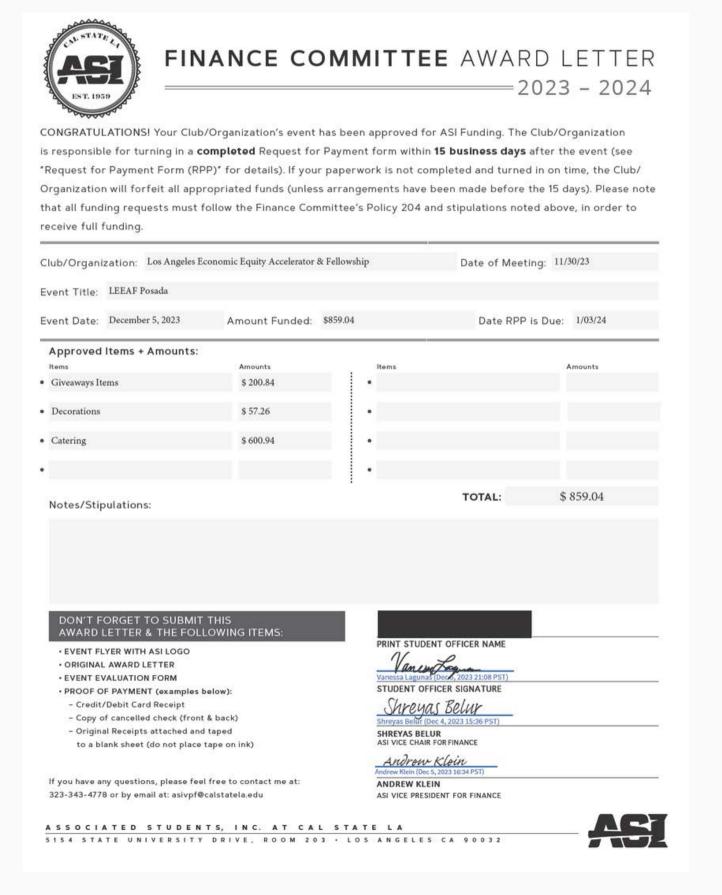

### After the Meeting - Award Letter

- Summary of the approved expenditure for the event from the Finance Committee meeting
- Sent out within a week of the meeting presented at
- Needs signature from club/organization
   President or Treasurer
- Submitted with the Request for Payment (RPP) and use as a reference for what purchases ASI will be able to reimburse
- Will state any notes/stimulations mentioned in the meeting