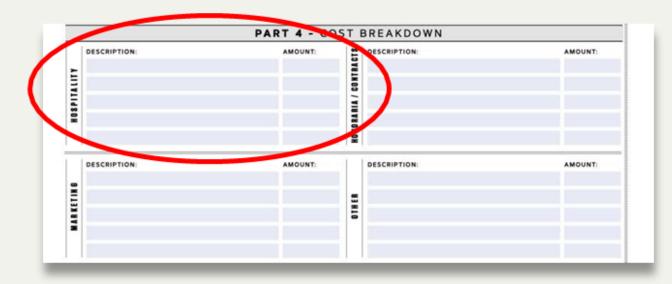

# Cost Breakdown - Hospitality

Event catered by Golden Eagle Hospitality (UAS)

 Requires a Banquet Event Order (BEO) form instead of a food permit

Food and drinks bought through an off-campus vendor

Requires signed food permit & food handler certificates

Based on actual student attendance, ASI will fund up to:

Breakfast 8 am-11 am: Up to \$15.00 Lunch 11 am - 4 pm: Up to \$20.00 Dinner 4 pm - 11:59 pm: Up to \$27.00