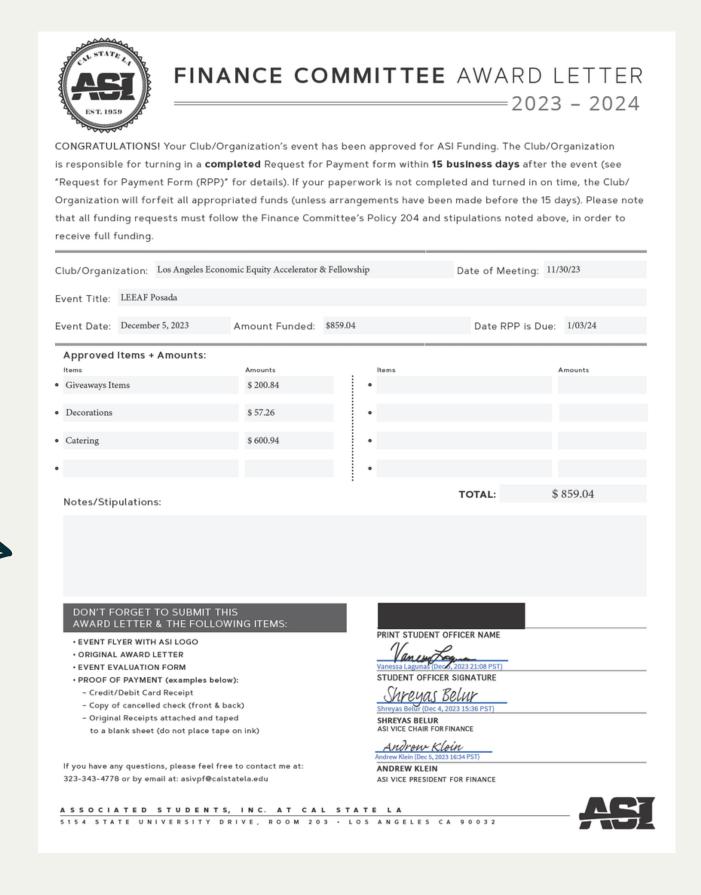

### After the Meeting - Award Letter

- Summary of the approved expenditure for the event from the Finance Committee meeting
- Sent out within a week of the meeting presented at
- Needs signature from student organization
   President or Treasurer
- Submitted with the Request for Payment (RPP) and used as a reference for what purchases ASI will be able to reimburse
- Will state any notes/stimulations mentioned in the meeting

#### Some Examples:

- https://asicalstatela.org/sites/default/files/content/attachments/2024/01/financial-management-association-229-30124redacted.pdf
- https://asicalstatela.org/sites/default/files/content/attachments/2024 /02/rehabilitation-counseling-association-31524redacted.pdf
- https://asicalstatela.org/sites/default/files/content/attachments/2024 /03/leeaf-32624redacted.pdf
- https://asicalstatela.org/sites/default/files/content/attachments/2024 /03/latin-american-studies-society-32124redacted.pdf