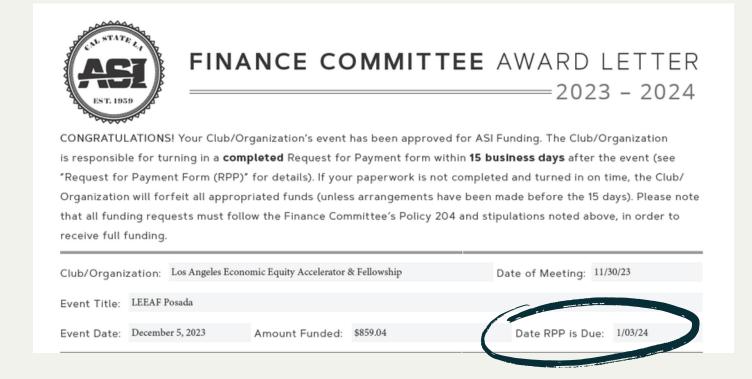

### After the Meeting - Award Letter

- Summary of the approved expenditure for the event from the Finance Committee meeting
- Sent out within a week of the meeting presented at
- Needs signature from student organization
   President or Treasurer
- Submitted with the Request for Payment (RPP) and used as a reference for what purchases ASI will be able to reimburse
- Will state any notes/stimulations mentioned in the meeting