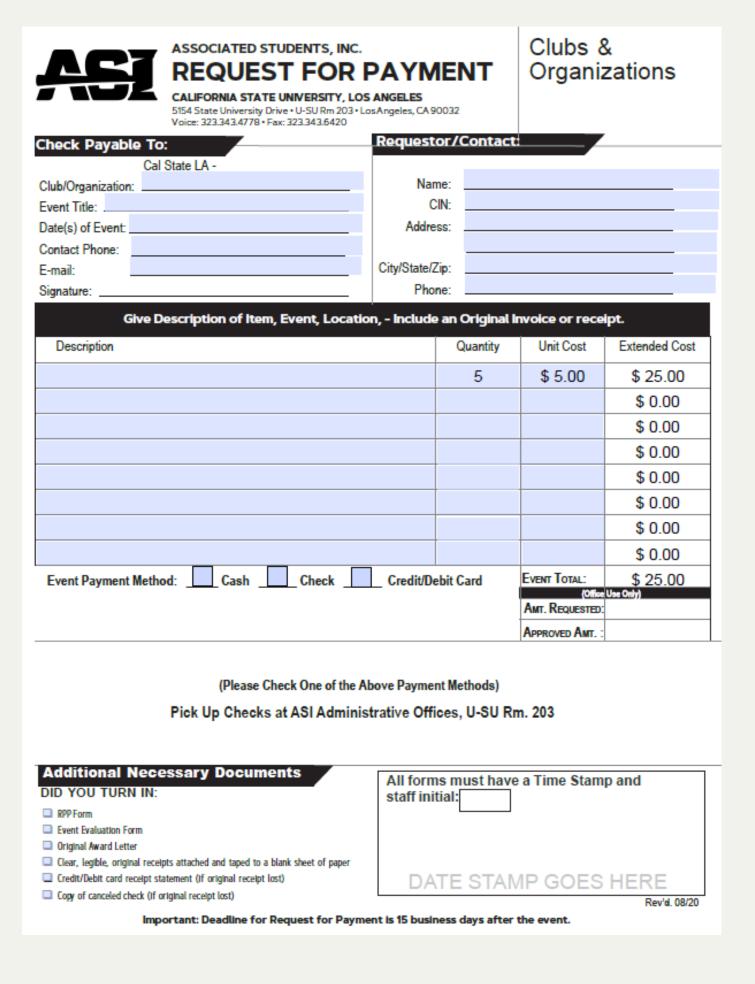

### Request for Payment (RPP)

#### Overview - Parts

- 1. Request for Payment Form
- 2. Event Evaluation Form
- 3.Award Letter
- 4.Clear, Scanned-in Original itemized receipt(s)
- 5.Check Requisition Form(s) (if applied)

#### RPP Form

- Make sure contact information is regularly checked
- Must be typed
- If more room is required, attach an additional spreadsheet