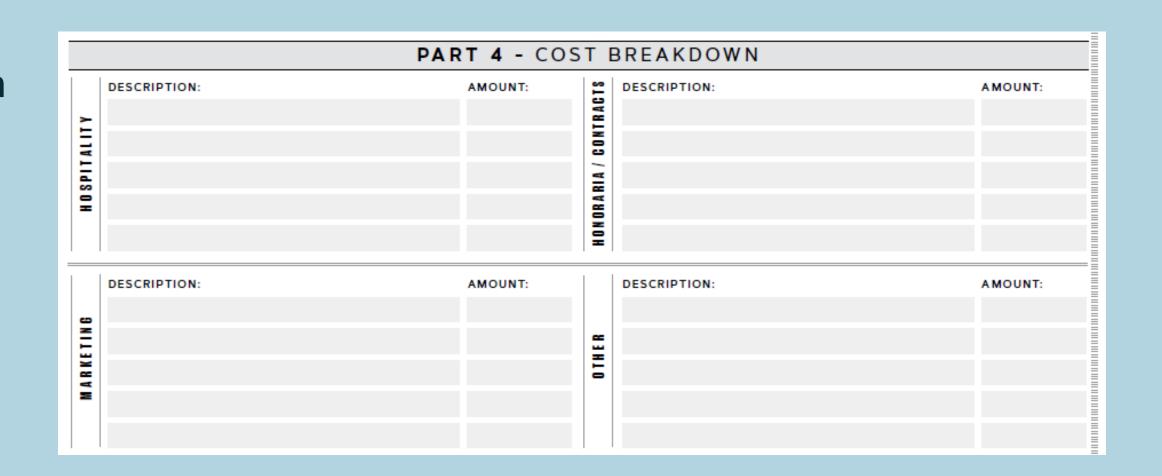

#### **FUNDING REQUEST FORM** PART 1 - NOTICE & CHECKLIST 1. All Funding Request Packets must be submitted by 12 PM Friday, the week before the Funding Sub-Committee Meetings. 2. Funding Request Packets must be turned in no less than 5 business days (1 week) prior to the event. 3. Deadline for Request for Payment or Purchase Order (RPP) is 15 days after the event. CSI EVENT REGISTRATION FORM EVENT ESTIMATES / INVOICES (NOT PAID) EVENT FLYER WITH ASI LOGO PART 2 - CONTACT & ORGANIZATION CLUB/ORG: OFFICER NAME: OFFICER TITLE: EVENT TITLE: SEMESTER: FALL DATE(S) OF EVENT: ADDRESS: STATE: EVENT LOCATION: EMAIL: PHONE: TOTAL ATTENDANCE: SIGNATURE: EXPECTED CAL STATE LA STUDENTS ATTENDANCE: PART 3 - EVENT DESCRIPTION IS THE EVENT OPEN TO ALL CAL STATE LA STUDENTS? YES NO HOW WILL THIS PROGRAM ENHANCE THE CAL STATE LA EXPERIENCE? BRIEFLY DESCRIBE THE EVENT: PART 4 - COST BREAKDOWN DESCRIPTION: DESCRIPTION DESCRIPTION AMOUNT PART 5 - EVENT SUMMARY OFFICE USE ONLY TOTAL COST OF THE EVENT STAFF INITIALS TOTAL REQUESTED FROM ASI AMOUNT FROM OTHER SOURCES TIME STAMP: WHAT OTHER RESOURCES ARE YOU EMPLOYING FOR THIS EVENT: FOR THE STUDENTS, BY THE STUDENTS REV 09/2022

### Cost Breakdown: Overview

- Fill in the table with all event expenses with their cost and a description
- Better to have a general description than a specific one
- If more space is needed, attach an additional spreadsheet detailing costs
- ASI shall fund 70% of expenses when an event is a fundraiser or if the student organization is charging for attendance/participation